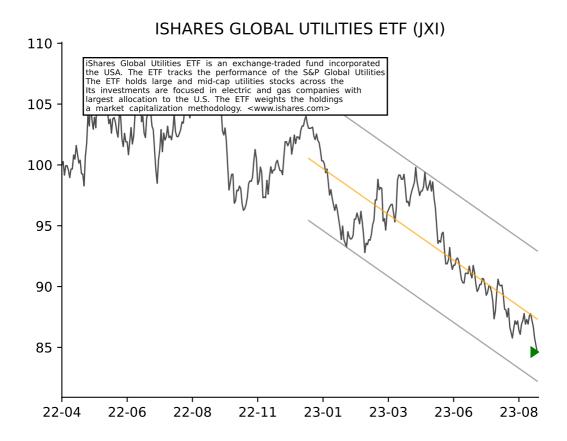

AFE ETF (IEFA)



#### ISHARES CORE S&P U.S. VALUE (IUSV)



## ISHARES TRANSPORTATION AVERA (IYT)



#### ISHARES SELF-DRIVING EV&TECH (IDRV)





## ISHARES MORNINGSTAR U.S. EQU (JKD)





# ISHARES DOW JONES U.S. ETF (IYY)



#### ISHARES MSCI INDIA ETF (INDA)



# ISHARES NORTH AMERICAN TECH- (IGN)





## ISHARES CORE AGGRESSIVE ALLO (AOA)





## ISHARES GLOBAL CONSUMER STAP (KXI)



# ISHARES US INFRASTRUCTURE (IFRA)



## ISHARES GLOBAL ENERGY ETF (IXC)



#### ISHARES NORTH AMERICAN NATUR (IGE)



# ISHARES U.S. AEROSPACE & DEF (ITA)















## ISHARES U.S. HEALTHCARE ETF (IYH)



### ISHARES EDGE MSCI USA MOMENT (MTUM)



## ISHARES GLOBAL HEALTHCARE ET (IXJ)



# ISHARES CORE US REIT ETF (USRT)





## ISHARES EUROPE ETF (IEV)







## ISHARES CORE MSCI EUROPE (IEUR)





## ISHARES INTERNATIONAL PREFER (IPFF)



## ISHARES MORNINGSTAR VALUE ET (JKF)





## ISHARES US REAL ESTATE ETF (IYR)



### ISHARES CORE MSCI PACIFIC ET (IPAC)



### ISHARES GLOBAL FINANCIALS ET (IXG)





### ISHARES MSCI GLOBAL GOLD MIN (RING)



### ISHARES RUSSELL 1000 VALUE E (IWD)



# ISHARES CORE TOTAL BOND ETF (IUSB) 115 The iShares Core Total USD Bond Market ETF is an exchange-traded incorporated in the USA. The ETF seeks to track the investment of an index composed of U.S. dollar-denominated bonds that rated either investment grade or high-yield. The fund seeks track the performance of a Bloomberg Barclays Index. <www.ishares.com> 110 105 100 95 90 22-04 22-11 22-06 22-08 23-01 23-03 23-06 23-08

## ISHARES COHEN & STEERS REIT (ICF)







### ISHARES RUSSELL TOP 200 VALU