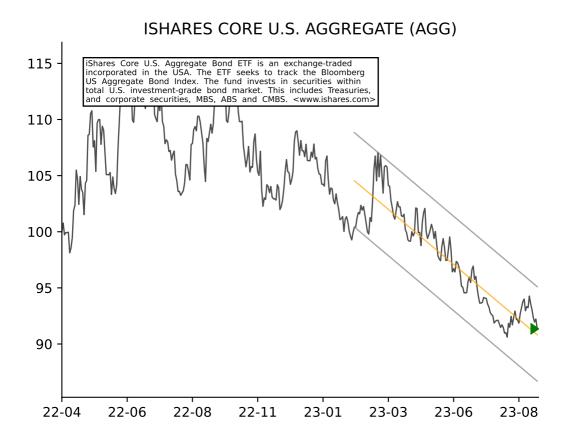

# ISHARES CORE TOTAL BOND ETF (IUSB) 115 The iShares Core Total USD Bond Market ETF is an exchange-traded incorporated in the USA. The ETF seeks to track the investment of an index composed of U.S. dollar-denominated bonds that rated either investment grade or high-yield. The fund seeks track the performance of a Bloomberg Barclays Index. <www.ishares.com> 110 105 100 95 90 22-04 22-11 22-06 22-08 23-01 23-03 23-06 23-08