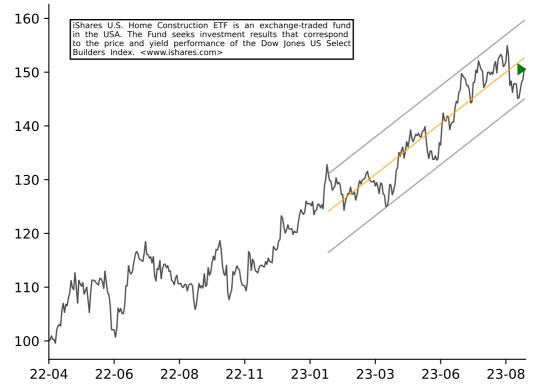

# ISHARES RUSSELL TOP 200 GROW (IWY) iShares Russell Top 200 Growth ETF is an exchange-traded fund in the USA. The Fund seeks investment results that correspond to the price and yield performance of the Russell Top 200 Growth 110 <www.ishares.com> 105 100 95 90 22-06 22-08 22-11 23-01 23-03 23-06 23-08 22-04

## ISHARES RUSSELL 1000 GROWTH (IWF)



## ISHARES EXPANDED TECH SECTOR (IGM)



# ISHARES U.S. HOME CONSTRUCTI (ITB)



# ISHARES US TECH BREAKTHROUGH (TECB)











# **ISHARES ROBOTICS & ARTIFICIA (IRBO)**



# ISHARES GLOBAL INDUSTRIALS E (EXI)



## ISHARES RUSSELL TOP 200 ETF (IWL)







## ISHARES CORE MSCI EAFE ETF (IEFA)



#### ISHARES CORE S&P U.S. VALUE (IUSV)



## ISHARES TRANSPORTATION AVERA (IYT)



#### ISHARES SELF-DRIVING EV&TECH (IDRV)





## ISHARES MORNINGSTAR U.S. EQU (JKD)





# ISHARES DOW JONES U.S. ETF (IYY)



#### ISHARES MSCI INDIA ETF (INDA)



# ISHARES NORTH AMERICAN TECH- (IGN)





## ISHARES CORE AGGRESSIVE ALLO (AOA)





## ISHARES GLOBAL CONSUMER STAP (KXI)



# ISHARES US INFRASTRUCTURE (IFRA)



## ISHARES GLOBAL ENERGY ETF (IXC)



#### ISHARES NORTH AMERICAN NATUR (IGE)



# ISHARES U.S. AEROSPACE & DEF (ITA)















## ISHARES U.S. HEALTHCARE ETF (IY