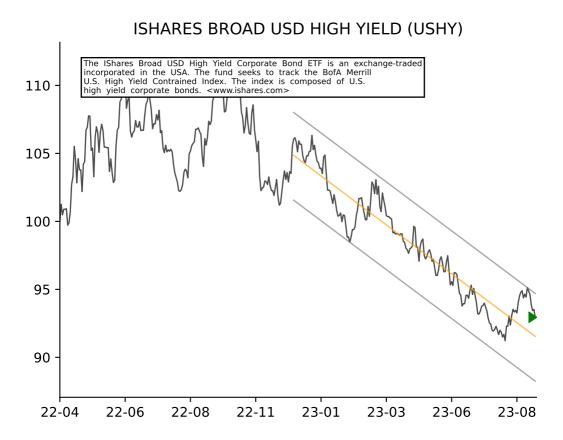

GLOBAL FINANCIALS ET (IXG)





### ISHARES MSCI GLOBAL GOLD MIN (RING)



### ISHARES RUSSELL 1000 VALUE E (IWD)



# ISHARES CORE TOTAL BOND ETF (IUSB) 115 The iShares Core Total USD Bond Market ETF is an exchange-traded incorporated in the USA. The ETF seeks to track the investment of an index composed of U.S. dollar-denominated bonds that rated either investment grade or high-yield. The fund seeks track the performance of a Bloomberg Barclays Index. <www.ishares.com> 110 105 100 95 90 22-04 22-11 22-06 22-08 23-01 23-03 23-06 23-08

## ISHARES COHEN & STEERS REIT (ICF)







### ISHARES RUSSELL TOP 200 VALU (IWX)







## ISHARES CORE DIVIDEND GROWTH (DGRO)





## ISHARES CORE MSCI DEV MKTS (IDEV)





## ISHARES US UTILITIES ETF (IDU)



## ISHARES CORE INTL STOCK ETF (IXUS)







## ISHARES IBOXX HIGH YLD CORP (HYG)











### ISHARES GLOBAL INFRASTRUCTUR (IGF)



## ISHARES NASDAQ BIOTECHNOLOGY (IBB)



### ISHARES MSCI CHINA A ETF (CNYA)



# ISHARES MSCI WORLD ETF (URTH)