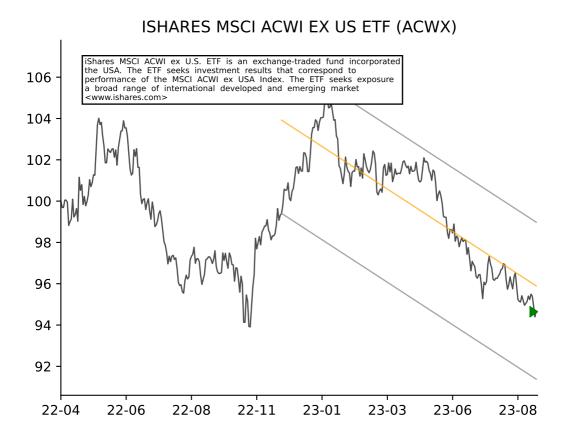

M)



# ISHARES U.S. HOME CONSTRUCTI (ITB)



# ISHARES US TECH BREAKTHROUGH (TECB)











# **ISHARES ROBOTICS & ARTIFICIA (IRBO)**



# ISHARES GLOBAL INDUSTRIALS E (EXI)



## ISHARES RUSSELL TOP 200 ETF (IWL)







## ISHARES CORE MSCI EAFE ETF (IEFA)



#### ISHARES CORE S&P U.S. VALUE (IUSV)



## ISHARES TRANSPORTATION AVERA (IYT)



#### ISHARES SELF-DRIVING EV&TECH (IDRV)





## ISHARES MORNINGSTAR U.S. EQU (JKD)





# ISHARES DOW JONES U.S. ETF (IYY)



#### ISHARES MSCI INDIA ETF (INDA)



# ISHARES NORTH AMERICAN TECH- (IGN)





## ISHARES CORE AGGRESSIVE ALLO (AOA)





## ISHARES GLOBAL CONSUMER STAP (KXI)



# ISHARES US INFRASTRUCTURE (IFRA)



## ISHARES GLOBAL ENERGY ETF (IXC)



#### ISHARES NORTH AMERICAN NATUR (IGE)



# ISHARES U.S. AEROSPACE & DEF (ITA)















## ISHARES U.S. HEALTHCARE ETF (IYH)



### ISHARES EDGE MSCI USA MOMENT (MTUM)



## ISHARES GLOBAL HEALTHCARE ET (IXJ)



# ISHARES CORE US REIT ETF (USRT)





## ISHARES EUROPE ETF (IEV)







## ISHARES CORE MSCI EUROPE (IEUR)





## ISHARES INTERNATIONAL PREFER (IPFF)



## ISHARES MORNINGSTAR VALUE ET (JKF)





## ISHARES US REAL ESTATE ETF (IYR)



### ISHARES CORE MSCI PACIFIC ET (IPAC)



### ISHARES GLOBAL FINANCIALS ET (IXG)





### ISHARES MSCI GLOBAL GOLD MIN (RING)



### ISHARES RUSSELL 1000 VALUE E (IWD)



# ISHARES CORE TOTAL BOND ETF (IUSB) 115 The iShares Core Total USD Bond Market ETF is an exchange-traded incorporated in the USA. The ETF seeks to track the investment of an index composed of U.S. dollar-denominated bonds that rated either investment grad