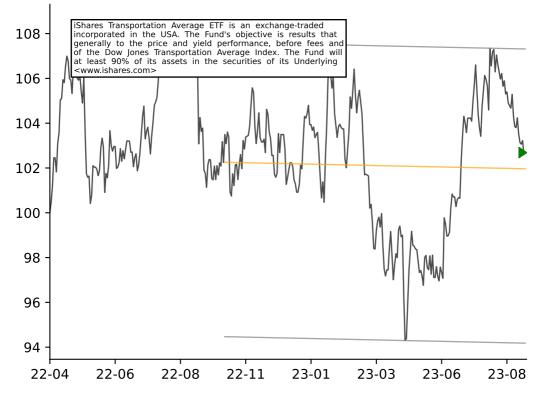

# ISHARES RUSSELL TOP 200 GROW (IWY) iShares Russell Top 200 Growth ETF is an exchange-traded fund in the USA. The Fund seeks investment results that correspond to the price and yield performance of the Russell Top 200 Growth 110 <www.ishares.com> 105 100 95 90 22-06 22-08 22-11 23-01 23-03 23-06 23-08 22-04

## ISHARES RUSSELL 1000 GROWTH (IWF)



## ISHARES EXPANDED TECH SECTOR (IGM)



# ISHARES U.S. HOME CONSTRUCTI (ITB)



# ISHARES US TECH BREAKTHROUGH (TECB)











# **ISHARES ROBOTICS & ARTIFICIA (IRBO)**



# ISHARES GLOBAL INDUSTRIALS E (EXI)



## ISHARES RUSSELL TOP 200 ETF (IWL)







## ISHARES CORE MSCI EAFE ETF (IEFA)



#### ISHARES CORE S&P U.S. VALUE (IUSV)



## ISHARES TRANSPORTATION AVERA (IYT)



#### ISHARES SELF-DRIVING EV&TECH (IDRV)





## ISHARES MORNINGSTAR U.S. EQU (JKD)





# ISHARES DOW JONES U.S. ETF (IYY)



#### ISHARES MSCI INDIA ETF (INDA)



# ISHARES NORTH AMERICAN TECH- (IGN)





## ISHARES CORE AGGRESSIVE ALLO (AOA)





## ISHARES GLOBAL CONSUMER STAP (KXI)



# ISHARES US INFRASTRUCTURE (IFRA)



## ISHARES GLOBAL ENERGY ETF (IXC)



#### ISHARES NORTH AMERICAN NATUR (IGE)



# ISHARES U.S. AEROSPACE & DEF (ITA)















## ISHARES U.S. HEALTHCARE ETF (IYH)



### ISHARES EDGE MSCI USA MOMENT (MTUM)



## ISHARES GLOBAL HEALTHCARE ET (IXJ)



# ISHARES CORE US REIT ETF (USRT)





## ISHARES EUROPE ETF (IEV)







## ISHARES CORE MSCI EUROPE (IEUR)





## ISHARES INTERNATIONAL PREFER (IPFF)



## ISHARES MORNINGSTAR VALUE ET (JKF)





## ISHARES US