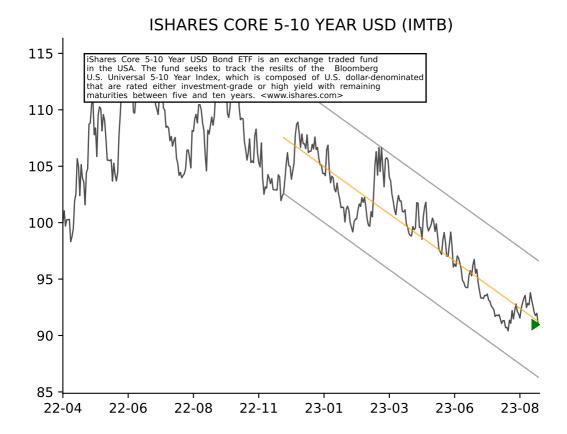

N AVERA (IYT)



#### ISHARES SELF-DRIVING EV&TECH (IDRV)





## ISHARES MORNINGSTAR U.S. EQU (JKD)





# ISHARES DOW JONES U.S. ETF (IYY)



#### ISHARES MSCI INDIA ETF (INDA)



# ISHARES NORTH AMERICAN TECH- (IGN)





## ISHARES CORE AGGRESSIVE ALLO (AOA)





## ISHARES GLOBAL CONSUMER STAP (KXI)



# ISHARES US INFRASTRUCTURE (IFRA)



## ISHARES GLOBAL ENERGY ETF (IXC)



#### ISHARES NORTH AMERICAN NATUR (IGE)



# ISHARES U.S. AEROSPACE & DEF (ITA)















## ISHARES U.S. HEALTHCARE ETF (IYH)



### ISHARES EDGE MSCI USA MOMENT (MTUM)



## ISHARES GLOBAL HEALTHCARE ET (IXJ)



# ISHARES CORE US REIT ETF (USRT)





## ISHARES EUROPE ETF (IEV)







## ISHARES CORE MSCI EUROPE (IEUR)





## ISHARES INTERNATIONAL PREFER (IPFF)



## ISHARES MORNINGSTAR VALUE ET (JKF)





## ISHARES US REAL ESTATE ETF (IYR)



### ISHARES CORE MSCI PACIFIC ET (IPAC)



### ISHARES GLOBAL FINANCIALS ET (IXG)





### ISHARES MSCI GLOBAL GOLD MIN (RING)



### ISHARES RUSSELL 1000 VALUE E (IWD)



# ISHARES CORE TOTAL BOND ETF (IUSB) 115 The iShares Core Total USD Bond Market ETF is an exchange-traded incorporated in the USA. The ETF seeks to track the investment of an index composed of U.S. dollar-denominated bonds that rated either investment grade or high-yield. The fund seeks track the performance of a Bloomberg Barclays Index. <www.ishares.com> 110 105 100 95 90 22-04 22-11 22-06 22-08 23-01 23-03 23-06 23-08

## ISHARES COHEN & STEERS REIT (ICF)







### ISHARES RUSSELL TOP 200 VALU (IWX)







## ISHARES CORE DIVIDEND GROWTH (DGRO)





## ISHARES CORE MSCI DEV MK