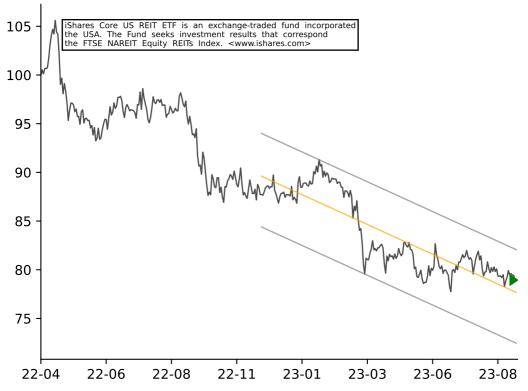

E (EXI)



## ISHARES RUSSELL TOP 200 ETF (IWL)







## ISHARES CORE MSCI EAFE ETF (IEFA)



#### ISHARES CORE S&P U.S. VALUE (IUSV)



## ISHARES TRANSPORTATION AVERA (IYT)



#### ISHARES SELF-DRIVING EV&TECH (IDRV)





## ISHARES MORNINGSTAR U.S. EQU (JKD)





# ISHARES DOW JONES U.S. ETF (IYY)



#### ISHARES MSCI INDIA ETF (INDA)



# ISHARES NORTH AMERICAN TECH- (IGN)





## ISHARES CORE AGGRESSIVE ALLO (AOA)





## ISHARES GLOBAL CONSUMER STAP (KXI)



# ISHARES US INFRASTRUCTURE (IFRA)



## ISHARES GLOBAL ENERGY ETF (IXC)



#### ISHARES NORTH AMERICAN NATUR (IGE)



# ISHARES U.S. AEROSPACE & DEF (ITA)















## ISHARES U.S. HEALTHCARE ETF (IYH)



### ISHARES EDGE MSCI USA MOMENT (MTUM)



## ISHARES GLOBAL HEALTHCARE ET (IXJ)



# ISHARES CORE US REIT ETF (USRT)





## ISHARES EUROPE ETF (IEV)







## ISHARES CORE MSCI EUROPE (IEUR)





## ISHARES INTERNATIONAL PREFER (IPFF)



## ISHARES MORNINGSTAR VALUE ET (JKF)





## ISHARES US REAL ESTATE ETF (IYR)



### ISHARES CORE MSCI PACIFIC ET (IPAC)



### ISHARES GLOBAL FINANCIALS ET (IXG)





### ISHARES MSCI GLOBAL GOLD MIN (RING)



### ISHARES RUSSELL 1000 VALUE E (IWD)



# ISHARES CORE TOTAL BOND ETF (IUSB) 115 The iShares Core Total USD Bond Market ETF is an exchange-traded incorporated in the USA. The ETF seeks to track the investment of an index composed of U.S. dollar-denominated bonds that rated either investment grade or high-yield. The fund seeks track the performance of a Bloomberg Barclays Index. <www.ishares.com> 110 105 100 95 90 22-04 22-11 22-06 22-08 23-01 23-03 23-06 23-08