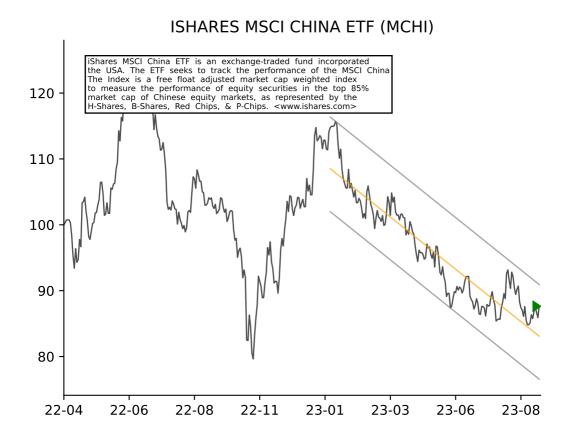

US REAL ESTATE ETF (IYR)



### ISHARES CORE MSCI PACIFIC ET (IPAC)



### ISHARES GLOBAL FINANCIALS ET (IXG)





### ISHARES MSCI GLOBAL GOLD MIN (RING)



### ISHARES RUSSELL 1000 VALUE E (IWD)



# ISHARES CORE TOTAL BOND ETF (IUSB) 115 The iShares Core Total USD Bond Market ETF is an exchange-traded incorporated in the USA. The ETF seeks to track the investment of an index composed of U.S. dollar-denominated bonds that rated either investment grade or high-yield. The fund seeks track the performance of a Bloomberg Barclays Index. <www.ishares.com> 110 105 100 95 90 22-04 22-11 22-06 22-08 23-01 23-03 23-06 23-08

## ISHARES COHEN & STEERS REIT (ICF)







### ISHARES RUSSELL TOP 200 VALU (IWX)







## ISHARES CORE DIVIDEND GROWTH (DGRO)





## ISHARES CORE MSCI DEV MKTS (IDEV)





## ISHARES US UTILITIES ETF (IDU)



## ISHARES CORE INTL STOCK ETF (IXUS)







## ISHARES IBOXX HIGH YLD CORP (HYG)











### ISHARES GLOBAL INFRASTRUCTUR (IGF)



## ISHARES NASDAQ BIOTECHNOLOGY (IBB)



### ISHARES MSCI CHINA A ETF (CNYA)



# ISHARES MSCI WORLD ETF (URTH)