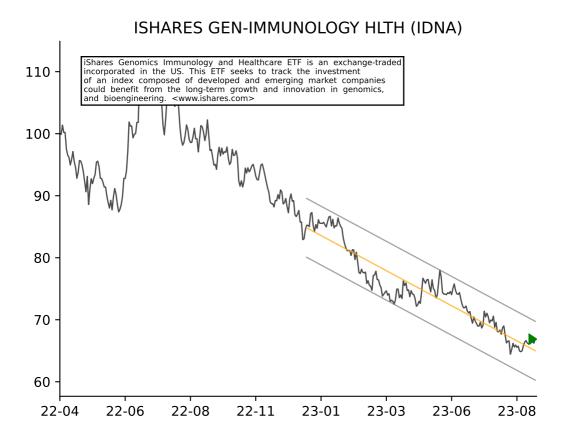

ES GLOBAL FINANCIALS ET (IXG)





### ISHARES MSCI GLOBAL GOLD MIN (RING)



### ISHARES RUSSELL 1000 VALUE E (IWD)



# ISHARES CORE TOTAL BOND ETF (IUSB) 115 The iShares Core Total USD Bond Market ETF is an exchange-traded incorporated in the USA. The ETF seeks to track the investment of an index composed of U.S. dollar-denominated bonds that rated either investment grade or high-yield. The fund seeks track the performance of a Bloomberg Barclays Index. <www.ishares.com> 110 105 100 95 90 22-04 22-11 22-06 22-08 23-01 23-03 23-06 23-08

## ISHARES COHEN & STEERS REIT (ICF)







### ISHARES RUSSELL TOP 200 VALU (IWX)







## ISHARES CORE DIVIDEND GROWTH (DGRO)





## ISHARES CORE MSCI DEV MKTS (IDEV)





## ISHARES US UTILITIES ETF (IDU)



## ISHARES CORE INTL STOCK ETF (IXUS)







## ISHARES IBOXX HIGH YLD CORP (HYG)











### ISHARES GLOBAL INFRASTRUCTUR (IGF)



## ISHARES NASDAQ BIOTECHNOLOGY (IBB)



### ISHARES MSCI CHINA A ETF (CNYA)



# ISHARES MSCI WORLD ETF (URTH)