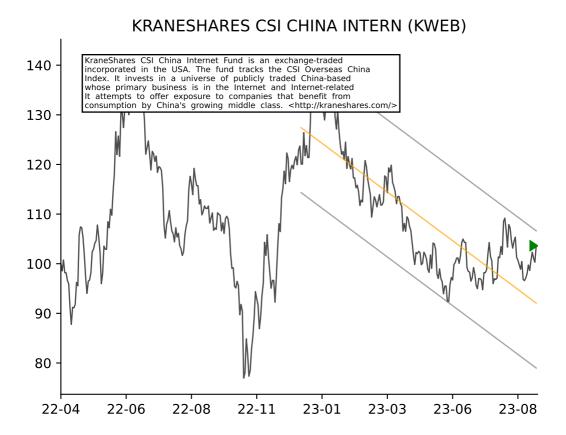

# ISHARES U.S. HOME CONSTRUCTI (ITB)



# ISHARES US TECH BREAKTHROUGH (TECB)











# **ISHARES ROBOTICS & ARTIFICIA (IRBO)**



# ISHARES GLOBAL INDUSTRIALS E (EXI)



## ISHARES RUSSELL TOP 200 ETF (IWL)







## ISHARES CORE MSCI EAFE ETF (IEFA)



#### ISHARES CORE S&P U.S. VALUE (IUSV)



## ISHARES TRANSPORTATION AVERA (IYT)



#### ISHARES SELF-DRIVING EV&TECH (IDRV)





## ISHARES MORNINGSTAR U.S. EQU (JKD)





# ISHARES DOW JONES U.S. ETF (IYY)



#### ISHARES MSCI INDIA ETF (INDA)



# ISHARES NORTH AMERICAN TECH- (IGN)





## ISHARES CORE AGGRESSIVE ALLO (AOA)





## ISHARES GLOBAL CONSUMER STAP (KXI)



# ISHARES US INFRASTRUCTURE (IFRA)



## ISHARES GLOBAL ENERGY ETF (IXC)



#### ISHARES NORTH AMERICAN NATUR (IGE)



# ISHARES U.S. AEROSPACE & DEF (ITA)















## ISHARES U.S. HEALTHCARE ETF (IYH)



### ISHARES EDGE MSCI USA MOMENT (MTUM)



## ISHARES GLOBAL HEALTHCARE ET (IXJ)



# ISHARES CORE US REIT ETF (USRT)





## ISHARES EUROPE ETF (IEV)







## ISHARES CORE MSCI EUROPE (IEUR)





## ISHARES INTERNATIONAL PREFER (IPFF)



## ISHARES MORNINGSTAR VALUE ET (JKF)





## ISHARES US REAL ESTATE ETF (IYR)



### ISHARES CORE MSCI PACIFIC ET (IPAC)



### ISHARES GLOBAL FINANCIALS ET (IXG)





### ISHARES MSCI GLOBAL GOLD MIN (RING)



### ISHARES RUSSELL 1000 VALUE E (IWD)



# ISHARES CORE TOTAL BOND ETF (IUSB) 115 The iShares Core Total USD Bond Market ETF is an exchange-traded incorporated in the USA. The ETF seeks to track the investment of an index composed of U.S. dollar-denominated bonds that rated either investment grade