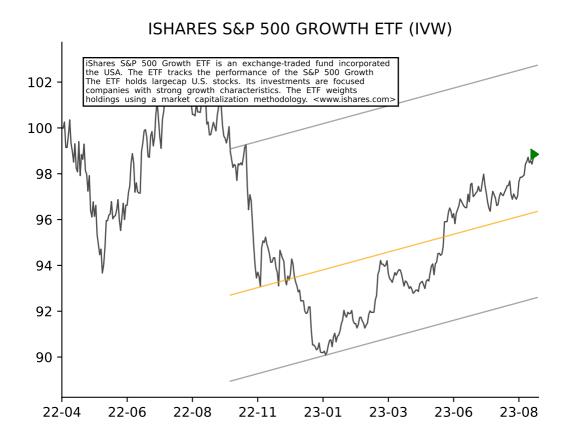

# ISHARES RUSSELL TOP 200 GROW (IWY) iShares Russell Top 200 Growth ETF is an exchange-traded fund in the USA. The Fund seeks investment results that correspond to the price and yield performance of the Russell Top 200 Growth 110 <www.ishares.com> 105 100 95 90 22-06 22-08 22-11 23-01 23-03 23-06 23-08 22-04

## ISHARES RUSSELL 1000 GROWTH (IWF)



## ISHARES EXPANDED TECH SECTOR (IGM)



# ISHARES U.S. HOME CONSTRUCTI (ITB)



# ISHARES US TECH BREAKTHROUGH (TECB)











# **ISHARES ROBOTICS & ARTIFICIA (IRBO)**



# ISHARES GLOBAL INDUSTRIALS E (EXI)



## ISHARES RUSSELL TOP 200 ETF (IWL)







## ISHARES CORE MSCI EAFE ETF (IEFA)



#### ISHARES CORE S&P U.S. VALUE (IUSV)



## ISHARES TRANSPORTATION AVERA (IYT)



#### ISHARES SELF-DRIVING EV&TECH (IDRV)





## ISHARES MORNINGSTAR U.S. EQU (JKD)





# ISHARES DOW JONES U.S. ETF (IYY)



#### ISHARES MSCI INDIA ETF (INDA)



# ISHARES NORTH AMERICAN TECH- (IGN)





## ISHARES CORE AGGRESSIVE ALLO (AOA)





## ISHARES GLOBAL CONSUMER STAP (KXI)



# ISHARES US INFRASTRUCTURE (IFRA)



## ISHARES GLOBAL ENERGY ETF (IXC)



#### ISHARES NORTH AMERICAN NATUR (IGE)



# ISHARES U.S. AEROSPACE & DEF (ITA)















## ISHARES U.S. HEALTHCARE ETF (IYH)



### ISHARES EDGE MSCI USA MOMENT (MTUM)



## ISHARES GLOBAL HEALTHCARE ET (IXJ)



# ISHARES CORE US REIT ETF (USRT)





## ISHARES EUROPE ETF (IEV)







## ISHARES C