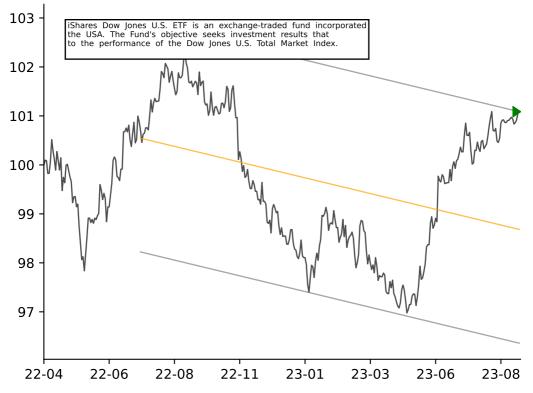

0 Growth ETF is an exchange-traded fund in the USA. The Fund seeks investment results that correspond to the price and yield performance of the Russell Top 200 Growth 110 <www.ishares.com> 105 100 95 90 22-06 22-08 22-11 23-01 23-03 23-06 23-08 22-04

## ISHARES RUSSELL 1000 GROWTH (IWF)



## ISHARES EXPANDED TECH SECTOR (IGM)



# ISHARES U.S. HOME CONSTRUCTI (ITB)



# ISHARES US TECH BREAKTHROUGH (TECB)











# **ISHARES ROBOTICS & ARTIFICIA (IRBO)**



# ISHARES GLOBAL INDUSTRIALS E (EXI)



## ISHARES RUSSELL TOP 200 ETF (IWL)







## ISHARES CORE MSCI EAFE ETF (IEFA)



#### ISHARES CORE S&P U.S. VALUE (IUSV)



## ISHARES TRANSPORTATION AVERA (IYT)



#### ISHARES SELF-DRIVING EV&TECH (IDRV)





## ISHARES MORNINGSTAR U.S. EQU (JKD)





# ISHARES DOW JONES U.S. ETF (IYY)



#### ISHARES MSCI INDIA ETF (INDA)



# ISHARES NORTH AMERICAN TECH- (IGN)





## ISHARES CORE AGGRESSIVE ALLO (AOA)





## ISHARES GLOBAL CONSUMER STAP (KXI)



# ISHARES US INFRASTRUCTURE (IFRA)



## ISHARES GLOBAL ENERGY ETF (IXC)



#### ISHARES NORTH AMERICAN NATUR (IGE)



# ISHARES U.S. AEROSPACE & DEF (ITA)















## ISHARES U.S. HEALTHCARE ETF (IYH)



### ISHARES EDGE MSCI USA MOMENT (MTUM)



## ISHARES GLOBAL HEALTHCARE ET (IXJ)



# ISHARES CORE US REIT ETF (USRT)





## ISHARES EUROPE ETF (IEV)







## ISHARES CORE MSCI EUROPE (IEUR)





## ISHARES INTERNATIONAL PREFER (IPFF)



## ISHARES MORNINGSTAR VALUE ET (JKF)





## ISHARES US REAL ESTATE ETF (IYR)



### ISHARES CORE MSCI PACIFIC ET (IPAC)



### ISHARES GLOBAL FINANCIALS ET (IXG)





### ISHARES MS