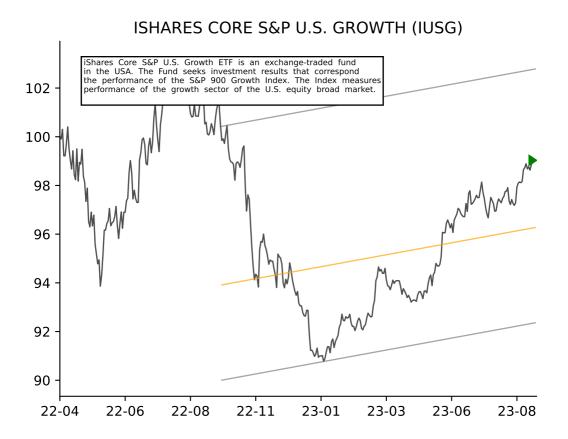

# ISHARES RUSSELL TOP 200 GROW (IWY) iShares Russell Top 200 Growth ETF is an exchange-traded fund in the USA. The Fund seeks investment results that correspond to the price and yield performance of the Russell Top 200 Growth 110 <www.ishares.com> 105 100 95 90 22-06 22-08 22-11 23-01 23-03 23-06 23-08 22-04

## ISHARES RUSSELL 1000 GROWTH (IWF)



## ISHARES EXPANDED TECH SECTOR (IGM)



# ISHARES U.S. HOME CONSTRUCTI (ITB)



# ISHARES US TECH BREAKTHROUGH (TECB)











# **ISHARES ROBOTICS & ARTIFICIA (IRBO)**



# ISHARES GLOBAL INDUSTRIALS E (EXI)



## ISHARES RUSSELL TOP 200 ETF (IWL)







## ISHARES CORE MSCI EAFE ETF (IEFA)



#### ISHARES CORE S&P U.S. VALUE (IUSV)



## ISHARES TRANSPORTATION AVERA (IYT)



#### ISHARES SELF-DRIVING EV&TECH (IDRV)





## ISHARES MORNINGSTAR U.S. EQU (JKD)





# ISHARES DOW JONES U.S. ETF (IYY)



#### ISHARES MSCI INDIA ETF (INDA)



# ISHARES NORTH AMERICAN TECH- (IGN)





## ISHARES CORE AGGRESSIVE ALLO (AOA)





## ISHARES GLOBAL CONSUMER STAP (KXI)



# ISHARES US INFRASTRUCTURE (IFRA)



## ISHARES GLOBAL ENERGY ETF (IXC)



#### ISHARES NORTH AMERICAN NATUR (IGE)



# ISHARES U.S. AEROSPACE & DEF (ITA)















## ISHARES U.S. HEALTHCARE ETF (IYH)



### ISHARES EDGE MSCI USA MOMENT (MTUM)



## ISHARES GLOBAL HEALTHCARE ET (IXJ)



# ISHARES CORE US REIT ETF (USRT)





## ISHARES EUROPE ETF (IEV)







## ISHARES COR