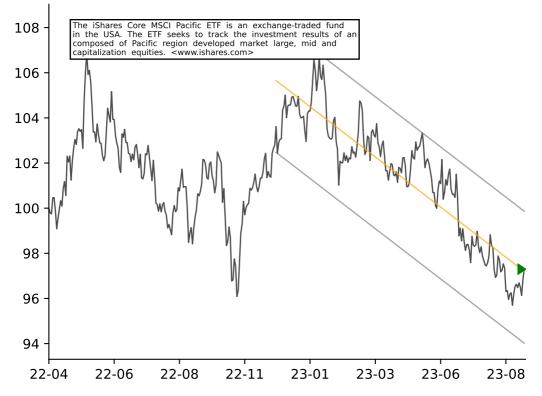

TAR U.S. EQU (JKD)





# ISHARES DOW JONES U.S. ETF (IYY)



#### ISHARES MSCI INDIA ETF (INDA)



# ISHARES NORTH AMERICAN TECH- (IGN)





## ISHARES CORE AGGRESSIVE ALLO (AOA)





## ISHARES GLOBAL CONSUMER STAP (KXI)



# ISHARES US INFRASTRUCTURE (IFRA)



## ISHARES GLOBAL ENERGY ETF (IXC)



#### ISHARES NORTH AMERICAN NATUR (IGE)



# ISHARES U.S. AEROSPACE & DEF (ITA)















## ISHARES U.S. HEALTHCARE ETF (IYH)



### ISHARES EDGE MSCI USA MOMENT (MTUM)



## ISHARES GLOBAL HEALTHCARE ET (IXJ)



# ISHARES CORE US REIT ETF (USRT)





## ISHARES EUROPE ETF (IEV)







## ISHARES CORE MSCI EUROPE (IEUR)





## ISHARES INTERNATIONAL PREFER (IPFF)



## ISHARES MORNINGSTAR VALUE ET (JKF)





## ISHARES US REAL ESTATE ETF (IYR)



### ISHARES CORE MSCI PACIFIC ET (IPAC)



### ISHARES GLOBAL FINANCIALS ET (IXG)





### ISHARES MSCI GLOBAL GOLD MIN (RING)



### ISHARES RUSSELL 1000 VALUE E (IWD)



# ISHARES CORE TOTAL BOND ETF (IUSB) 115 The iShares Core Total USD Bond Market ETF is an exchange-traded incorporated in the USA. The ETF seeks to track the investment of an index composed of U.S. dollar-denominated bonds that rated either investment grade or high-yield. The fund seeks track the performance of a Bloomberg Barclays Index. <www.ishares.com> 110 105 100 95 90 22-04 22-11 22-06 22-08 23-01 23-03 23-06 23-08

## ISHARES COHEN & STEERS REIT (ICF)







### ISHARES RUSSELL TOP 200 VALU (IWX)







## ISHARES CORE DIVIDEND GROWTH (DGRO)





## ISHARES CORE MSCI DEV MKTS (IDEV)





## ISHARES US UTILITIES ETF (IDU)



## ISHARES CORE INTL STOCK ETF