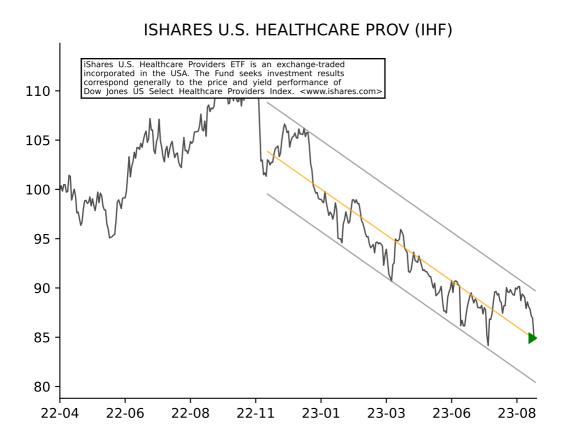

ES INTERNATIONAL PREFER (IPFF)



## ISHARES MORNINGSTAR VALUE ET (JKF)





## ISHARES US REAL ESTATE ETF (IYR)



### ISHARES CORE MSCI PACIFIC ET (IPAC)



### ISHARES GLOBAL FINANCIALS ET (IXG)





### ISHARES MSCI GLOBAL GOLD MIN (RING)



### ISHARES RUSSELL 1000 VALUE E (IWD)



# ISHARES CORE TOTAL BOND ETF (IUSB) 115 The iShares Core Total USD Bond Market ETF is an exchange-traded incorporated in the USA. The ETF seeks to track the investment of an index composed of U.S. dollar-denominated bonds that rated either investment grade or high-yield. The fund seeks track the performance of a Bloomberg Barclays Index. <www.ishares.com> 110 105 100 95 90 22-04 22-11 22-06 22-08 23-01 23-03 23-06 23-08

## ISHARES COHEN & STEERS REIT (ICF)







### ISHARES RUSSELL TOP 200 VALU (IWX)







## ISHARES CORE DIVIDEND GROWTH (DGRO)





## ISHARES CORE MSCI DEV MKTS (IDEV)





## ISHARES US UTILITIES ETF (IDU)



## ISHARES CORE INTL STOCK ETF (IXUS)







## ISHARES IBOXX HIGH YLD CORP (HYG)











### ISHARES GLOBAL INFRASTRUCTUR (IGF)



## ISHARES NASDAQ BIOTECHNOLOGY (IBB)



### ISHARES MSCI CHINA A ETF (CNYA)



# ISHARES MSCI WORLD ETF (URTH)