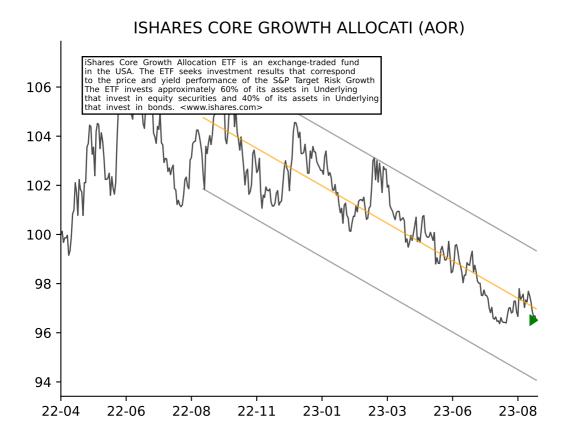

ISHARES U.S. HOME CONSTRUCTI (ITB)



# ISHARES US TECH BREAKTHROUGH (TECB)











# **ISHARES ROBOTICS & ARTIFICIA (IRBO)**



# ISHARES GLOBAL INDUSTRIALS E (EXI)



## ISHARES RUSSELL TOP 200 ETF (IWL)







## ISHARES CORE MSCI EAFE ETF (IEFA)



#### ISHARES CORE S&P U.S. VALUE (IUSV)



## ISHARES TRANSPORTATION AVERA (IYT)



#### ISHARES SELF-DRIVING EV&TECH (IDRV)





## ISHARES MORNINGSTAR U.S. EQU (JKD)





# ISHARES DOW JONES U.S. ETF (IYY)



#### ISHARES MSCI INDIA ETF (INDA)



# ISHARES NORTH AMERICAN TECH- (IGN)





## ISHARES CORE AGGRESSIVE ALLO (AOA)





## ISHARES GLOBAL CONSUMER STAP (KXI)



# ISHARES US INFRASTRUCTURE (IFRA)



## ISHARES GLOBAL ENERGY ETF (IXC)



#### ISHARES NORTH AMERICAN NATUR (IGE)



# ISHARES U.S. AEROSPACE & DEF (ITA)















## ISHARES U.S. HEALTHCARE ETF (IYH)



### ISHARES EDGE MSCI USA MOMENT (MTUM)



## ISHARES GLOBAL HEALTHCARE ET (IXJ)



# ISHARES CORE US REIT ETF (USRT)





## ISHARES EUROPE ETF (IEV)







## ISHARES CORE MSCI EUROPE (IEUR)





## ISHARES INTERNATIONAL PREFER (IPFF)



## ISHARES MORNINGSTAR VALUE ET (JKF)





## ISHARES US REAL ESTATE ETF (IYR)



### ISHARES CORE MSCI PACIFIC ET (IPAC)



### ISHARES GLOBAL FINANCIALS ET (IXG)





### ISHARES MSCI GLOBAL GOLD MIN (RING)



### ISHARES RUSSELL 1000 VALUE E (IWD)



# ISHARES CORE TOTAL BOND ETF (IUSB) 115 The iShares Core Total USD Bond Market ETF is an exchange-traded incorporated in the USA. The ETF seeks to track the investment of an index composed of U.S. dollar-denominated bonds that rated either investment grade or hig