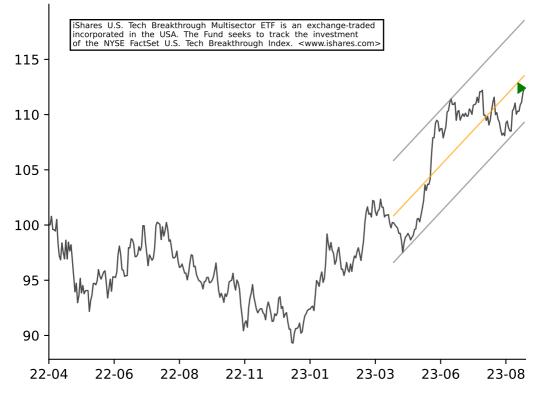

# ISHARES RUSSELL TOP 200 GROW (IWY) iShares Russell Top 200 Growth ETF is an exchange-traded fund in the USA. The Fund seeks investment results that correspond to the price and yield performance of the Russell Top 200 Growth 110 <www.ishares.com> 105 100 95 90 22-06 22-08 22-11 23-01 23-03 23-06 23-08 22-04

## ISHARES RUSSELL 1000 GROWTH (IWF)



## ISHARES EXPANDED TECH SECTOR (IGM)



# ISHARES U.S. HOME CONSTRUCTI (ITB)



# ISHARES US TECH BREAKTHROUGH (TECB)











# **ISHARES ROBOTICS & ARTIFICIA (IRBO)**



# ISHARES GLOBAL INDUSTRIALS E (EXI)



## ISHARES RUSSELL TOP 200 ETF (IWL)







## ISHARES CORE MSCI EAFE ETF (IEFA)



#### ISHARES CORE S&P U.S. VALUE (IUSV)



## ISHARES TRANSPORTATION AVERA (IYT)



#### ISHARES SELF-DRIVING EV&TECH (IDRV)





## ISHARES MORNINGSTAR U.S. EQU (JKD)





# ISHARES DOW JONES U.S. ETF (IYY)



#### ISHARES MSCI INDIA ETF (INDA)



# ISHARES NORTH AMERICAN TECH- (IGN)





## ISHARES CORE AGGRESSIVE ALLO (AOA)





## ISHARES GLOBAL CONSUMER STAP (KXI)



# ISHARES US INFRASTRUCTURE (IFRA)



## ISHARES GLOBAL ENERGY ETF (IXC)



#### ISHARES NORTH AMERICAN NATUR (IGE)



# ISHARES U.S. AEROSPACE & DEF (ITA)















## ISHARES U.S. HEALTHCARE ETF (IYH)



### ISHARES EDGE MSCI USA MOMENT (M