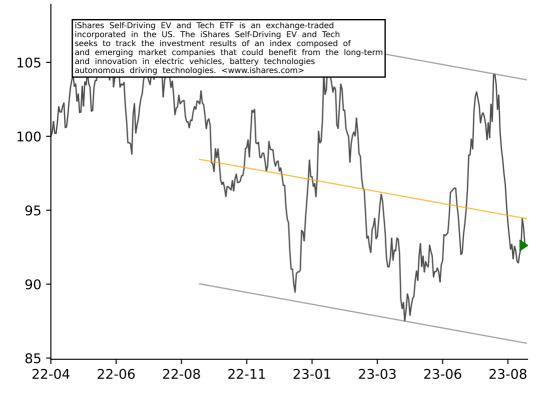

# ISHARES RUSSELL TOP 200 GROW (IWY) iShares Russell Top 200 Growth ETF is an exchange-traded fund in the USA. The Fund seeks investment results that correspond to the price and yield performance of the Russell Top 200 Growth 110 <www.ishares.com> 105 100 95 90 22-06 22-08 22-11 23-01 23-03 23-06 23-08 22-04

## ISHARES RUSSELL 1000 GROWTH (IWF)



## ISHARES EXPANDED TECH SECTOR (IGM)



# ISHARES U.S. HOME CONSTRUCTI (ITB)



# ISHARES US TECH BREAKTHROUGH (TECB)











# **ISHARES ROBOTICS & ARTIFICIA (IRBO)**



# ISHARES GLOBAL INDUSTRIALS E (EXI)



## ISHARES RUSSELL TOP 200 ETF (IWL)







## ISHARES CORE MSCI EAFE ETF (IEFA)



#### ISHARES CORE S&P U.S. VALUE (IUSV)



## ISHARES TRANSPORTATION AVERA (IYT)



#### ISHARES SELF-DRIVING EV&TECH (IDRV)





## ISHARES MORNINGSTAR U.S. EQU (JKD)





# ISHARES DOW JONES U.S. ETF (IYY)



#### ISHARES MSCI INDIA ETF (INDA)



# ISHARES NORTH AMERICAN TECH- (IGN)





## ISHARES CORE AGGRESSIVE ALLO (AOA)





## ISHARES GLOBAL CONSUMER STAP (KXI)



# ISHARES US INFRASTRUCTURE (IFRA)



## ISHARES GLOBAL ENERGY ETF (IXC)



#### ISHARES NORTH AMERICAN NATUR (IGE)



# ISHARES U.S. AEROSPACE & DEF (ITA)















## ISHARES U.S. HEALTHCARE ETF (IYH)



### ISHARES EDGE MSCI USA MOMENT (MTUM)



## ISHARES GLOBAL HEALTHCARE ET (IXJ)



# ISHARES CORE US REIT ETF (USRT)





## ISHARES EUROPE ETF (IEV)







## ISHARES CORE MSCI EUROPE (IEUR)





## ISHARES INTERNATIONAL PREFER (IPFF)



## ISHARES MORNINGSTAR VALUE ET (JKF)





## ISHARES US REAL ESTATE ETF (IYR)



### ISHARES CORE M