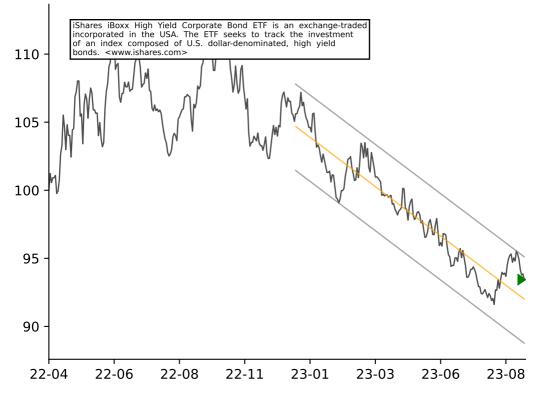

ARES MSCI GLOBAL GOLD MIN (RING)



### ISHARES RUSSELL 1000 VALUE E (IWD)



# ISHARES CORE TOTAL BOND ETF (IUSB) 115 The iShares Core Total USD Bond Market ETF is an exchange-traded incorporated in the USA. The ETF seeks to track the investment of an index composed of U.S. dollar-denominated bonds that rated either investment grade or high-yield. The fund seeks track the performance of a Bloomberg Barclays Index. <www.ishares.com> 110 105 100 95 90 22-04 22-11 22-06 22-08 23-01 23-03 23-06 23-08

## ISHARES COHEN & STEERS REIT (ICF)







### ISHARES RUSSELL TOP 200 VALU (IWX)







## ISHARES CORE DIVIDEND GROWTH (DGRO)





## ISHARES CORE MSCI DEV MKTS (IDEV)





## ISHARES US UTILITIES ETF (IDU)



## ISHARES CORE INTL STOCK ETF (IXUS)







## ISHARES IBOXX HIGH YLD CORP (HYG)











### ISHARES GLOBAL INFRASTRUCTUR (IGF)



## ISHARES NASDAQ BIOTECHNOLOGY (IBB)



### ISHARES MSCI CHINA A ETF (CNYA)



# ISHARES MSCI WORLD ETF (URTH)