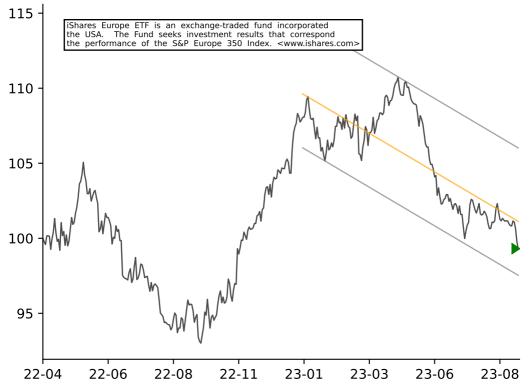

200 ETF (IWL)







## ISHARES CORE MSCI EAFE ETF (IEFA)



#### ISHARES CORE S&P U.S. VALUE (IUSV)



## ISHARES TRANSPORTATION AVERA (IYT)



#### ISHARES SELF-DRIVING EV&TECH (IDRV)





## ISHARES MORNINGSTAR U.S. EQU (JKD)





# ISHARES DOW JONES U.S. ETF (IYY)



#### ISHARES MSCI INDIA ETF (INDA)



# ISHARES NORTH AMERICAN TECH- (IGN)





## ISHARES CORE AGGRESSIVE ALLO (AOA)





## ISHARES GLOBAL CONSUMER STAP (KXI)



# ISHARES US INFRASTRUCTURE (IFRA)



## ISHARES GLOBAL ENERGY ETF (IXC)



#### ISHARES NORTH AMERICAN NATUR (IGE)



# ISHARES U.S. AEROSPACE & DEF (ITA)















## ISHARES U.S. HEALTHCARE ETF (IYH)



### ISHARES EDGE MSCI USA MOMENT (MTUM)



## ISHARES GLOBAL HEALTHCARE ET (IXJ)



# ISHARES CORE US REIT ETF (USRT)





## ISHARES EUROPE ETF (IEV)







## ISHARES CORE MSCI EUROPE (IEUR)





## ISHARES INTERNATIONAL PREFER (IPFF)



## ISHARES MORNINGSTAR VALUE ET (JKF)





## ISHARES US REAL ESTATE ETF (IYR)



### ISHARES CORE MSCI PACIFIC ET (IPAC)



### ISHARES GLOBAL FINANCIALS ET (IXG)





### ISHARES MSCI GLOBAL GOLD MIN (RING)



### ISHARES RUSSELL 1000 VALUE E (IWD)



# ISHARES CORE TOTAL BOND ETF (IUSB) 115 The iShares Core Total USD Bond Market ETF is an exchange-traded incorporated in the USA. The ETF seeks to track the investment of an index composed of U.S. dollar-denominated bonds that rated either investment grade or high-yield. The fund seeks track the performance of a Bloomberg Barclays Index. <www.ishares.com> 110 105 100 95 90 22-04 22-11 22-06 22-08 23-01 23-03 23-06 23-08

## ISHARES COHEN & STEERS REIT (