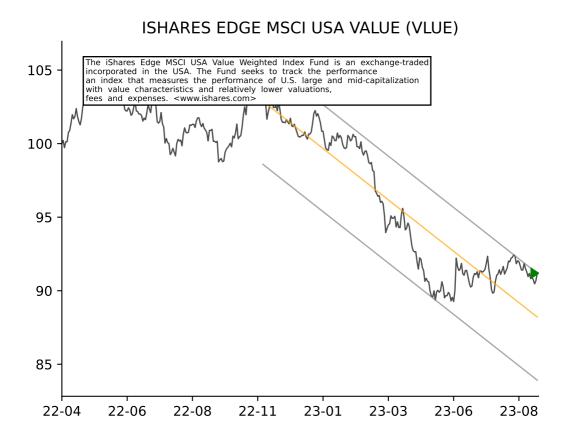

INTERNATIONAL PREFER (IPFF)



## ISHARES MORNINGSTAR VALUE ET (JKF)





## ISHARES US REAL ESTATE ETF (IYR)



### ISHARES CORE MSCI PACIFIC ET (IPAC)



### ISHARES GLOBAL FINANCIALS ET (IXG)





### ISHARES MSCI GLOBAL GOLD MIN (RING)



### ISHARES RUSSELL 1000 VALUE E (IWD)



# ISHARES CORE TOTAL BOND ETF (IUSB) 115 The iShares Core Total USD Bond Market ETF is an exchange-traded incorporated in the USA. The ETF seeks to track the investment of an index composed of U.S. dollar-denominated bonds that rated either investment grade or high-yield. The fund seeks track the performance of a Bloomberg Barclays Index. <www.ishares.com> 110 105 100 95 90 22-04 22-11 22-06 22-08 23-01 23-03 23-06 23-08

## ISHARES COHEN & STEERS REIT (ICF)







### ISHARES RUSSELL TOP 200 VALU (IWX)







## ISHARES CORE DIVIDEND GROWTH (DGRO)





## ISHARES CORE MSCI DEV MKTS (IDEV)





## ISHARES US UTILITIES ETF (IDU)



## ISHARES CORE INTL STOCK ETF (IXUS)







## ISHARES IBOXX HIGH YLD CORP (HYG)











### ISHARES GLOBAL INFRASTRUCTUR (IGF)



## ISHARES NASDAQ BIOTECHNOLOGY (IBB)



### ISHARES MSCI CHINA A ETF (CNYA)



# ISHARES MSCI WORLD ETF (URTH)