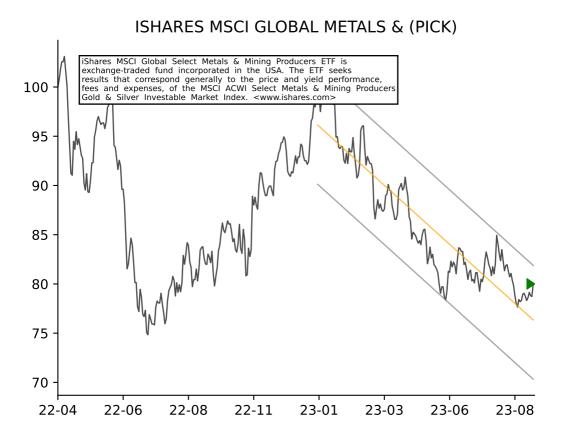

ORNINGSTAR VALUE ET (JKF)





## ISHARES US REAL ESTATE ETF (IYR)



### ISHARES CORE MSCI PACIFIC ET (IPAC)



### ISHARES GLOBAL FINANCIALS ET (IXG)





### ISHARES MSCI GLOBAL GOLD MIN (RING)



### ISHARES RUSSELL 1000 VALUE E (IWD)



# ISHARES CORE TOTAL BOND ETF (IUSB) 115 The iShares Core Total USD Bond Market ETF is an exchange-traded incorporated in the USA. The ETF seeks to track the investment of an index composed of U.S. dollar-denominated bonds that rated either investment grade or high-yield. The fund seeks track the performance of a Bloomberg Barclays Index. <www.ishares.com> 110 105 100 95 90 22-04 22-11 22-06 22-08 23-01 23-03 23-06 23-08

## ISHARES COHEN & STEERS REIT (ICF)







### ISHARES RUSSELL TOP 200 VALU (IWX)







## ISHARES CORE DIVIDEND GROWTH (DGRO)





## ISHARES CORE MSCI DEV MKTS (IDEV)





## ISHARES US UTILITIES ETF (IDU)



## ISHARES CORE INTL STOCK ETF (IXUS)







## ISHARES IBOXX HIGH YLD CORP (HYG)











### ISHARES GLOBAL INFRASTRUCTUR (IGF)



## ISHARES NASDAQ BIOTECHNOLOGY (IBB)



### ISHARES MSCI CHINA A ETF (CNYA)



# ISHARES MSCI WORLD ETF (URTH)