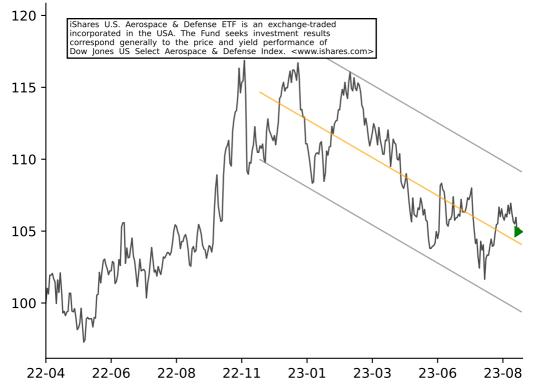

(IGM)



# ISHARES U.S. HOME CONSTRUCTI (ITB)



# ISHARES US TECH BREAKTHROUGH (TECB)











# **ISHARES ROBOTICS & ARTIFICIA (IRBO)**



# ISHARES GLOBAL INDUSTRIALS E (EXI)



## ISHARES RUSSELL TOP 200 ETF (IWL)







## ISHARES CORE MSCI EAFE ETF (IEFA)



#### ISHARES CORE S&P U.S. VALUE (IUSV)



## ISHARES TRANSPORTATION AVERA (IYT)



#### ISHARES SELF-DRIVING EV&TECH (IDRV)





## ISHARES MORNINGSTAR U.S. EQU (JKD)





# ISHARES DOW JONES U.S. ETF (IYY)



#### ISHARES MSCI INDIA ETF (INDA)



# ISHARES NORTH AMERICAN TECH- (IGN)





## ISHARES CORE AGGRESSIVE ALLO (AOA)





## ISHARES GLOBAL CONSUMER STAP (KXI)



# ISHARES US INFRASTRUCTURE (IFRA)



## ISHARES GLOBAL ENERGY ETF (IXC)



#### ISHARES NORTH AMERICAN NATUR (IGE)



# ISHARES U.S. AEROSPACE & DEF (ITA)















## ISHARES U.S. HEALTHCARE ETF (IYH)



### ISHARES EDGE MSCI USA MOMENT (MTUM)



## ISHARES GLOBAL HEALTHCARE ET (IXJ)



# ISHARES CORE US REIT ETF (USRT)





## ISHARES EUROPE ETF (IEV)







## ISHARES CORE MSCI EUROPE (IEUR)





## ISHARES INTERNATIONAL PREFER (IPFF)



## ISHARES MORNINGSTAR VALUE ET (JKF)





## ISHARES US REAL ESTATE ETF (IYR)



### ISHARES CORE MSCI PACIFIC ET (IPAC)



### ISHARES GLOBAL FINANCIALS ET (IXG)





### ISHARES MSCI GLOBAL GOLD MIN (RING)



### ISHARES RUSSELL 1000 VALUE E (IWD)



# ISHARES CORE TOTAL BOND ETF (IUSB) 115 The iShares Core Total USD Bond Market ETF is an exchange-traded incorporated in the USA. The ETF seeks to track the investment of an index composed of U.S. dollar-denominated bonds that rated either investment