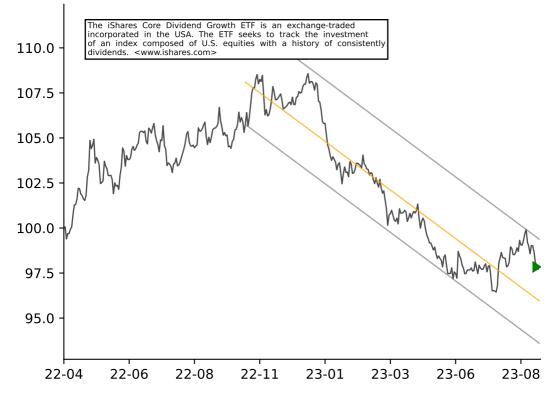

MORNINGSTAR VALUE ET (JKF)





## ISHARES US REAL ESTATE ETF (IYR)



### ISHARES CORE MSCI PACIFIC ET (IPAC)



### ISHARES GLOBAL FINANCIALS ET (IXG)





### ISHARES MSCI GLOBAL GOLD MIN (RING)



### ISHARES RUSSELL 1000 VALUE E (IWD)



# ISHARES CORE TOTAL BOND ETF (IUSB) 115 The iShares Core Total USD Bond Market ETF is an exchange-traded incorporated in the USA. The ETF seeks to track the investment of an index composed of U.S. dollar-denominated bonds that rated either investment grade or high-yield. The fund seeks track the performance of a Bloomberg Barclays Index. <www.ishares.com> 110 105 100 95 90 22-04 22-11 22-06 22-08 23-01 23-03 23-06 23-08

## ISHARES COHEN & STEERS REIT (ICF)







### ISHARES RUSSELL TOP 200 VALU (IWX)







## ISHARES CORE DIVIDEND GROWTH (DGRO)





## ISHARES CORE MSCI DEV MKTS (IDEV)





## ISHARES US UTILITIES ETF (IDU)



## ISHARES CORE INTL STOCK ETF (IXUS)







## ISHARES IBOXX HIGH YLD CORP (HYG)











### ISHARES GLOBAL INFRASTRUCTUR (IGF)



## ISHARES NASDAQ BIOTECHNOLOGY (IBB)



### ISHARES MSCI CHINA A ETF (CNYA)



# ISHARES MSCI WORLD ETF (URTH)