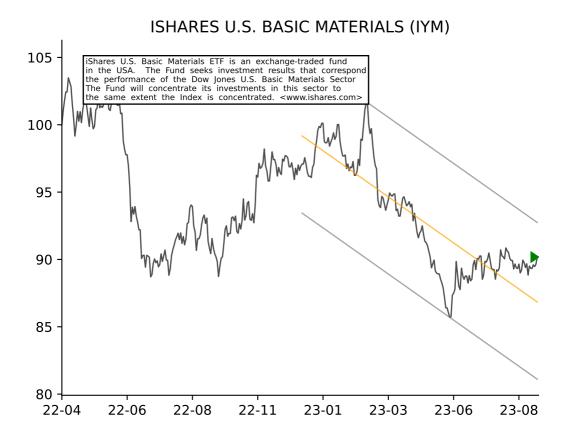

# ISHARES U.S. HOME CONSTRUCTI (ITB)



# ISHARES US TECH BREAKTHROUGH (TECB)











# **ISHARES ROBOTICS & ARTIFICIA (IRBO)**



# ISHARES GLOBAL INDUSTRIALS E (EXI)



## ISHARES RUSSELL TOP 200 ETF (IWL)







## ISHARES CORE MSCI EAFE ETF (IEFA)



#### ISHARES CORE S&P U.S. VALUE (IUSV)



## ISHARES TRANSPORTATION AVERA (IYT)



#### ISHARES SELF-DRIVING EV&TECH (IDRV)





## ISHARES MORNINGSTAR U.S. EQU (JKD)





# ISHARES DOW JONES U.S. ETF (IYY)



#### ISHARES MSCI INDIA ETF (INDA)



# ISHARES NORTH AMERICAN TECH- (IGN)





## ISHARES CORE AGGRESSIVE ALLO (AOA)





## ISHARES GLOBAL CONSUMER STAP (KXI)



# ISHARES US INFRASTRUCTURE (IFRA)



## ISHARES GLOBAL ENERGY ETF (IXC)



#### ISHARES NORTH AMERICAN NATUR (IGE)



# ISHARES U.S. AEROSPACE & DEF (ITA)















## ISHARES U.S. HEALTHCARE ETF (IYH)



### ISHARES EDGE MSCI USA MOMENT (MTUM)



## ISHARES GLOBAL HEALTHCARE ET (IXJ)



# ISHARES CORE US REIT ETF (USRT)





## ISHARES EUROPE ETF (IEV)







## ISHARES CORE MSCI EUROPE (IEUR)





## ISHARES INTERNATIONAL PREFER (IPFF)



## ISHARES MORNINGSTAR VALUE ET (JKF)





## ISHARES US REAL ESTATE ETF (IYR)



### ISHARES CORE MSCI PACIFIC ET (IPAC)



### ISHARES GLOBAL FINANCIALS ET (IXG)





### ISHARES MSCI GLOBAL GOLD MIN (RING)



### ISHARES RUSSELL 1000 VALUE E (IWD)



# ISHARES CORE TOTAL BOND ETF (IUSB) 115 The iShares Core Total USD Bond Market ETF is an exchange-traded incorporated in the USA. The ETF seeks to track the investment of an index composed of U.S. dollar-denominated bonds that rated either investment grade or h