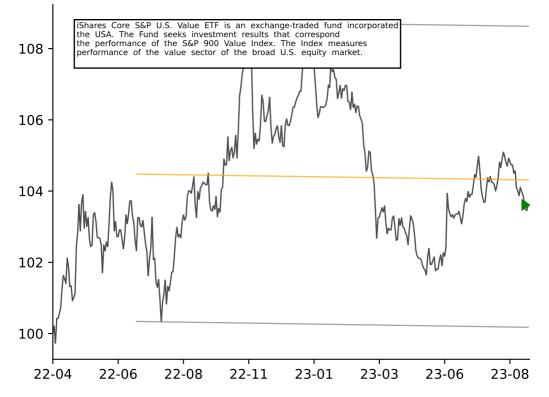

# ISHARES RUSSELL TOP 200 GROW (IWY) iShares Russell Top 200 Growth ETF is an exchange-traded fund in the USA. The Fund seeks investment results that correspond to the price and yield performance of the Russell Top 200 Growth 110 <www.ishares.com> 105 100 95 90 22-06 22-08 22-11 23-01 23-03 23-06 23-08 22-04

## ISHARES RUSSELL 1000 GROWTH (IWF)



## ISHARES EXPANDED TECH SECTOR (IGM)



# ISHARES U.S. HOME CONSTRUCTI (ITB)



# ISHARES US TECH BREAKTHROUGH (TECB)











# **ISHARES ROBOTICS & ARTIFICIA (IRBO)**



# ISHARES GLOBAL INDUSTRIALS E (EXI)



## ISHARES RUSSELL TOP 200 ETF (IWL)







## ISHARES CORE MSCI EAFE ETF (IEFA)



#### ISHARES CORE S&P U.S. VALUE (IUSV)



## ISHARES TRANSPORTATION AVERA (IYT)



#### ISHARES SELF-DRIVING EV&TECH (IDRV)





## ISHARES MORNINGSTAR U.S. EQU (JKD)





# ISHARES DOW JONES U.S. ETF (IYY)



#### ISHARES MSCI INDIA ETF (INDA)



# ISHARES NORTH AMERICAN TECH- (IGN)





## ISHARES CORE AGGRESSIVE ALLO (AOA)





## ISHARES GLOBAL CONSUMER STAP (KXI)



# ISHARES US INFRASTRUCTURE (IFRA)



## ISHARES GLOBAL ENERGY ETF (IXC)



#### ISHARES NORTH AMERICAN NATUR (IGE)



# ISHARES U.S. AEROSPACE & DEF (ITA)















## ISHARES U.S. HEALTHCARE ETF (IYH)



### ISHARES EDGE MSCI USA MOMENT (MTUM)



## ISHARES GLOBAL HEALTHCARE ET (IXJ)



# ISHARES CORE US REIT ETF (USRT)





## ISHARES EUROPE ETF (IEV)







## ISHARES CORE MSCI EUROPE (IEUR)





## ISHARES INTERNATIONAL PREFER (IPFF)



## ISHARES MORN