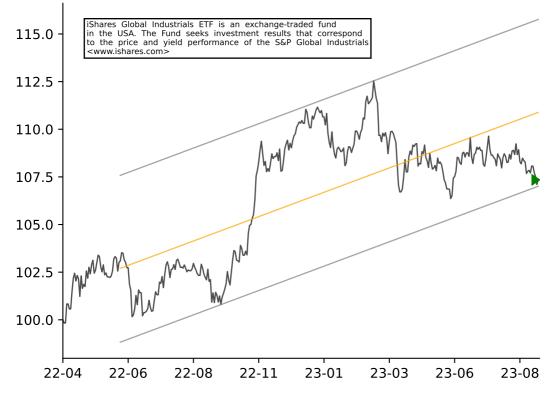

# ISHARES RUSSELL TOP 200 GROW (IWY) iShares Russell Top 200 Growth ETF is an exchange-traded fund in the USA. The Fund seeks investment results that correspond to the price and yield performance of the Russell Top 200 Growth 110 <www.ishares.com> 105 100 95 90 22-06 22-08 22-11 23-01 23-03 23-06 23-08 22-04

## ISHARES RUSSELL 1000 GROWTH (IWF)



## ISHARES EXPANDED TECH SECTOR (IGM)



# ISHARES U.S. HOME CONSTRUCTI (ITB)



# ISHARES US TECH BREAKTHROUGH (TECB)











# **ISHARES ROBOTICS & ARTIFICIA (IRBO)**



# ISHARES GLOBAL INDUSTRIALS E (EXI)



## ISHARES RUSSELL TOP 200 ETF (IWL)







## ISHARES CORE MSCI EAFE ETF (IEFA)



#### ISHARES CORE S&P U.S. VALUE (IUSV)



## ISHARES TRANSPORTATION AVERA (IYT)



#### ISHARES SELF-DRIVING EV&TECH (IDRV)





## ISHARES MORNINGSTAR U.S. EQU (JKD)





# ISHARES DOW JONES U.S. ETF (IYY)



#### ISHARES MSCI INDIA ETF (INDA)



# ISHARES NORTH AMERICAN TECH- (IGN)





## ISHARES CORE AGGRESSIVE ALLO (AOA)





## ISHARES GLOBAL CONSUMER STAP (KXI)



# ISHARES US INFRASTRUCTURE (IFRA)



## ISHARES GLOBAL ENERGY ETF (IXC)



#### ISHARES NORTH AMERICAN NATUR (IGE)



# ISHARES U.S. AEROSPACE & DEF (ITA)















## ISHARES U.S. HEALTHCARE ETF (IYH)



### ISHARES EDGE MSCI USA MOMENT (MTUM)



## ISHARES GLOBAL HEALTHCARE ET (IXJ)



# ISHARES CORE US REIT ETF (USRT)





## IS