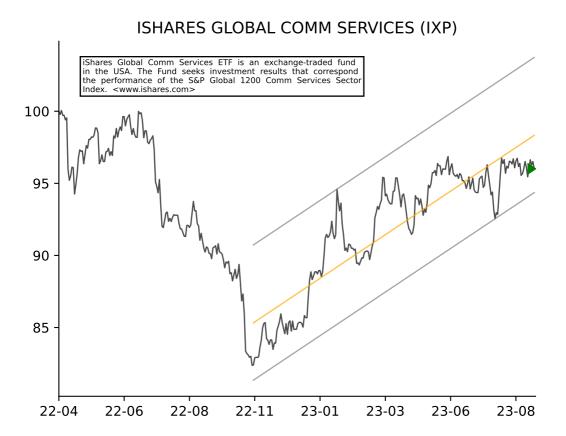

# ISHARES RUSSELL TOP 200 GROW (IWY) iShares Russell Top 200 Growth ETF is an exchange-traded fund in the USA. The Fund seeks investment results that correspond to the price and yield performance of the Russell Top 200 Growth 110 <www.ishares.com> 105 100 95 90 22-06 22-08 22-11 23-01 23-03 23-06 23-08 22-04

## ISHARES RUSSELL 1000 GROWTH (IWF)



## ISHARES EXPANDED TECH SECTOR (IGM)



# ISHARES U.S. HOME CONSTRUCTI (ITB)



# ISHARES US TECH BREAKTHROUGH (TECB)











# **ISHARES ROBOTICS & ARTIFICIA (IRBO)**



# ISHARES GLOBAL INDUSTRIALS E (EXI)



## ISHARES RUSSELL TOP 200 ETF (IWL)







## ISHARES CORE MSCI EAFE ETF (IEFA)



#### ISHARES CORE S&P U.S. VALUE (IUSV)



## ISHARES TRANSPORTATION AVERA (IYT)



#### ISHARES SELF-DRIVING EV&TECH (IDRV)





## ISHARES MORNINGSTAR U.S. EQU (JKD)





# ISHARES DOW JONES U.S. ETF (IYY)



#### ISHARES MSCI INDIA ETF (INDA)



# ISHARES NORTH AMERICAN TECH- (IGN)





## ISHARES CORE AGGRESSIVE ALLO (AOA)





## ISHARES GLOBAL CONSUMER STAP (KXI)



# ISHARES US INFRASTRUCTURE (IFRA)



## ISHARES GLOBAL ENERGY ETF (IXC)



#### ISHARES NORTH AMERICAN NATUR (IGE)



# ISHARES U.S. AEROSPACE & DEF (ITA)















## ISHARES U.S. HEALTHCARE ETF (IYH)



### ISHARES EDGE MSCI USA MOMENT (MTUM)