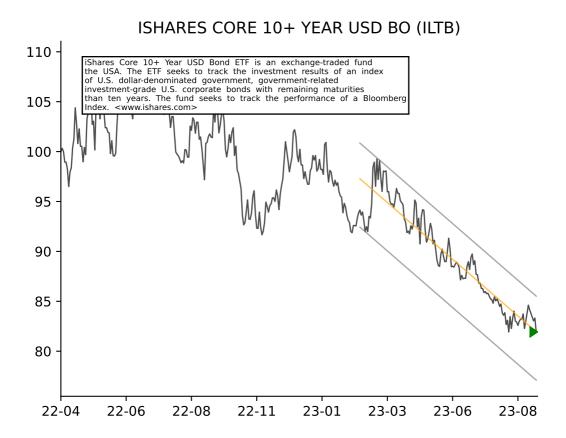

SCI GLOBAL GOLD MIN (RING)



### ISHARES RUSSELL 1000 VALUE E (IWD)



# ISHARES CORE TOTAL BOND ETF (IUSB) 115 The iShares Core Total USD Bond Market ETF is an exchange-traded incorporated in the USA. The ETF seeks to track the investment of an index composed of U.S. dollar-denominated bonds that rated either investment grade or high-yield. The fund seeks track the performance of a Bloomberg Barclays Index. <www.ishares.com> 110 105 100 95 90 22-04 22-11 22-06 22-08 23-01 23-03 23-06 23-08

## ISHARES COHEN & STEERS REIT (ICF)







### ISHARES RUSSELL TOP 200 VALU (IWX)







## ISHARES CORE DIVIDEND GROWTH (DGRO)





## ISHARES CORE MSCI DEV MKTS (IDEV)





## ISHARES US UTILITIES ETF (IDU)



## ISHARES CORE INTL STOCK ETF (IXUS)







## ISHARES IBOXX HIGH YLD CORP (HYG)











### ISHARES GLOBAL INFRASTRUCTUR (IGF)



## ISHARES NASDAQ BIOTECHNOLOGY (IBB)



### ISHARES MSCI CHINA A ETF (CNYA)



# ISHARES MSCI WORLD ETF (URTH)