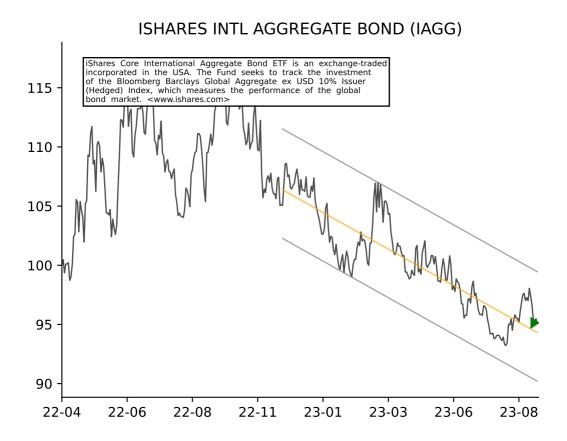

ETF (IWL)







## ISHARES CORE MSCI EAFE ETF (IEFA)



#### ISHARES CORE S&P U.S. VALUE (IUSV)



## ISHARES TRANSPORTATION AVERA (IYT)



#### ISHARES SELF-DRIVING EV&TECH (IDRV)





## ISHARES MORNINGSTAR U.S. EQU (JKD)





# ISHARES DOW JONES U.S. ETF (IYY)



#### ISHARES MSCI INDIA ETF (INDA)



# ISHARES NORTH AMERICAN TECH- (IGN)





## ISHARES CORE AGGRESSIVE ALLO (AOA)





## ISHARES GLOBAL CONSUMER STAP (KXI)



# ISHARES US INFRASTRUCTURE (IFRA)



## ISHARES GLOBAL ENERGY ETF (IXC)



#### ISHARES NORTH AMERICAN NATUR (IGE)



# ISHARES U.S. AEROSPACE & DEF (ITA)















## ISHARES U.S. HEALTHCARE ETF (IYH)



### ISHARES EDGE MSCI USA MOMENT (MTUM)



## ISHARES GLOBAL HEALTHCARE ET (IXJ)



# ISHARES CORE US REIT ETF (USRT)





## ISHARES EUROPE ETF (IEV)







## ISHARES CORE MSCI EUROPE (IEUR)





## ISHARES INTERNATIONAL PREFER (IPFF)



## ISHARES MORNINGSTAR VALUE ET (JKF)





## ISHARES US REAL ESTATE ETF (IYR)



### ISHARES CORE MSCI PACIFIC ET (IPAC)



### ISHARES GLOBAL FINANCIALS ET (IXG)





### ISHARES MSCI GLOBAL GOLD MIN (RING)



### ISHARES RUSSELL 1000 VALUE E (IWD)



# ISHARES CORE TOTAL BOND ETF (IUSB) 115 The iShares Core Total USD Bond Market ETF is an exchange-traded incorporated in the USA. The ETF seeks to track the investment of an index composed of U.S. dollar-denominated bonds that rated either investment grade or high-yield. The fund seeks track the performance of a Bloomberg Barclays Index. <www.ishares.com> 110 105 100 95 90 22-04 22-11 22-06 22-08 23-01 23-03 23-06 23-08

## ISHARES COHEN & STEERS REIT (ICF)