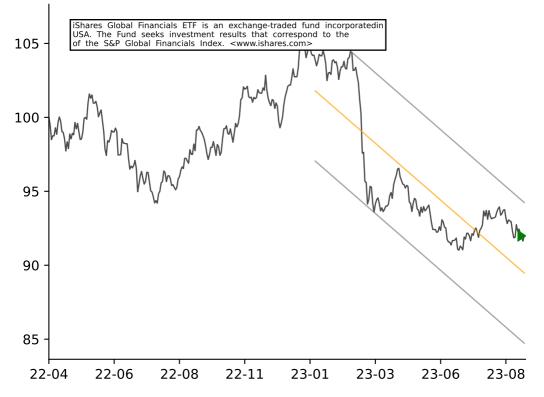

S U.S. ETF (IYY)



#### ISHARES MSCI INDIA ETF (INDA)



# ISHARES NORTH AMERICAN TECH- (IGN)





## ISHARES CORE AGGRESSIVE ALLO (AOA)





## ISHARES GLOBAL CONSUMER STAP (KXI)



# ISHARES US INFRASTRUCTURE (IFRA)



## ISHARES GLOBAL ENERGY ETF (IXC)



#### ISHARES NORTH AMERICAN NATUR (IGE)



# ISHARES U.S. AEROSPACE & DEF (ITA)















## ISHARES U.S. HEALTHCARE ETF (IYH)



### ISHARES EDGE MSCI USA MOMENT (MTUM)



## ISHARES GLOBAL HEALTHCARE ET (IXJ)



# ISHARES CORE US REIT ETF (USRT)





## ISHARES EUROPE ETF (IEV)







## ISHARES CORE MSCI EUROPE (IEUR)





## ISHARES INTERNATIONAL PREFER (IPFF)



## ISHARES MORNINGSTAR VALUE ET (JKF)





## ISHARES US REAL ESTATE ETF (IYR)



### ISHARES CORE MSCI PACIFIC ET (IPAC)



### ISHARES GLOBAL FINANCIALS ET (IXG)





### ISHARES MSCI GLOBAL GOLD MIN (RING)



### ISHARES RUSSELL 1000 VALUE E (IWD)



# ISHARES CORE TOTAL BOND ETF (IUSB) 115 The iShares Core Total USD Bond Market ETF is an exchange-traded incorporated in the USA. The ETF seeks to track the investment of an index composed of U.S. dollar-denominated bonds that rated either investment grade or high-yield. The fund seeks track the performance of a Bloomberg Barclays Index. <www.ishares.com> 110 105 100 95 90 22-04 22-11 22-06 22-08 23-01 23-03 23-06 23-08

## ISHARES COHEN & STEERS REIT (ICF)







### ISHARES RUSSELL TOP 200 VALU (IWX)







## ISHARES CORE DIVIDEND GROWTH (DGRO)





## ISHARES CORE MSCI DEV MKTS (IDEV)





## ISHARES US UTILITIES ETF (IDU)



## ISHARES CORE INTL STOCK ETF (IXUS)







## ISHARES IBOXX HIGH YLD C