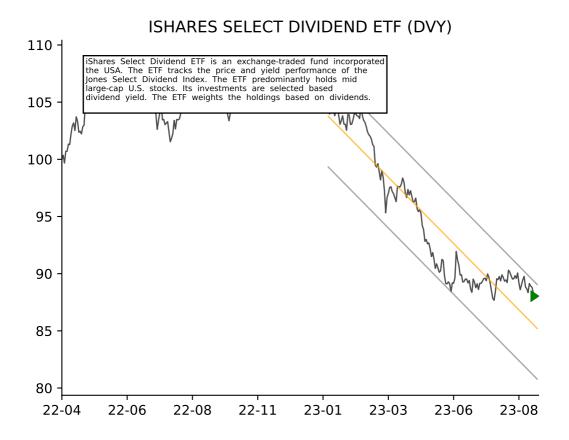

I GLOBAL GOLD MIN (RING)



### ISHARES RUSSELL 1000 VALUE E (IWD)



# ISHARES CORE TOTAL BOND ETF (IUSB) 115 The iShares Core Total USD Bond Market ETF is an exchange-traded incorporated in the USA. The ETF seeks to track the investment of an index composed of U.S. dollar-denominated bonds that rated either investment grade or high-yield. The fund seeks track the performance of a Bloomberg Barclays Index. <www.ishares.com> 110 105 100 95 90 22-04 22-11 22-06 22-08 23-01 23-03 23-06 23-08

## ISHARES COHEN & STEERS REIT (ICF)







### ISHARES RUSSELL TOP 200 VALU (IWX)







## ISHARES CORE DIVIDEND GROWTH (DGRO)





## ISHARES CORE MSCI DEV MKTS (IDEV)





## ISHARES US UTILITIES ETF (IDU)



## ISHARES CORE INTL STOCK ETF (IXUS)







## ISHARES IBOXX HIGH YLD CORP (HYG)











### ISHARES GLOBAL INFRASTRUCTUR (IGF)



## ISHARES NASDAQ BIOTECHNOLOGY (IBB)



### ISHARES MSCI CHINA A ETF (CNYA)



# ISHARES MSCI WORLD ETF (URTH)