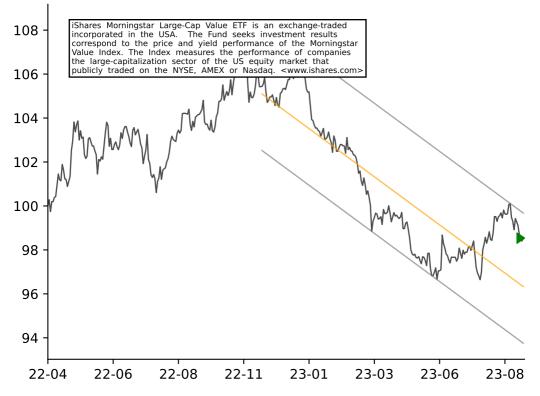

ION AVERA (IYT)



#### ISHARES SELF-DRIVING EV&TECH (IDRV)





## ISHARES MORNINGSTAR U.S. EQU (JKD)





# ISHARES DOW JONES U.S. ETF (IYY)



#### ISHARES MSCI INDIA ETF (INDA)



# ISHARES NORTH AMERICAN TECH- (IGN)





## ISHARES CORE AGGRESSIVE ALLO (AOA)





## ISHARES GLOBAL CONSUMER STAP (KXI)



# ISHARES US INFRASTRUCTURE (IFRA)



## ISHARES GLOBAL ENERGY ETF (IXC)



#### ISHARES NORTH AMERICAN NATUR (IGE)



# ISHARES U.S. AEROSPACE & DEF (ITA)















## ISHARES U.S. HEALTHCARE ETF (IYH)



### ISHARES EDGE MSCI USA MOMENT (MTUM)



## ISHARES GLOBAL HEALTHCARE ET (IXJ)



# ISHARES CORE US REIT ETF (USRT)





## ISHARES EUROPE ETF (IEV)







## ISHARES CORE MSCI EUROPE (IEUR)





## ISHARES INTERNATIONAL PREFER (IPFF)



## ISHARES MORNINGSTAR VALUE ET (JKF)





## ISHARES US REAL ESTATE ETF (IYR)



### ISHARES CORE MSCI PACIFIC ET (IPAC)



### ISHARES GLOBAL FINANCIALS ET (IXG)





### ISHARES MSCI GLOBAL GOLD MIN (RING)



### ISHARES RUSSELL 1000 VALUE E (IWD)



# ISHARES CORE TOTAL BOND ETF (IUSB) 115 The iShares Core Total USD Bond Market ETF is an exchange-traded incorporated in the USA. The ETF seeks to track the investment of an index composed of U.S. dollar-denominated bonds that rated either investment grade or high-yield. The fund seeks track the performance of a Bloomberg Barclays Index. <www.ishares.com> 110 105 100 95 90 22-04 22-11 22-06 22-08 23-01 23-03 23-06 23-08

## ISHARES COHEN & STEERS REIT (ICF)







### ISHARES RUSSELL TOP 200 VALU (IWX)







## ISHARES CORE DIVIDEND GROWTH (DGRO)





## ISHARES CORE MSCI DEV