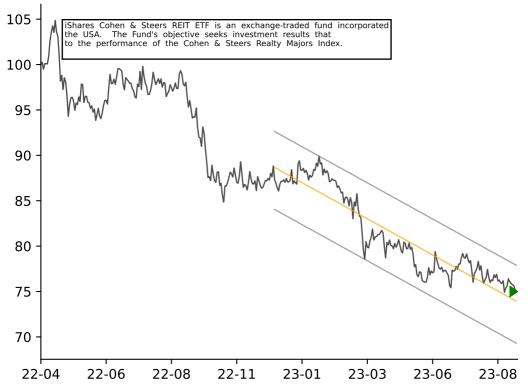

## ISHARES CORE MSCI EUROPE (IEUR)





## ISHARES INTERNATIONAL PREFER (IPFF)



## ISHARES MORNINGSTAR VALUE ET (JKF)





## ISHARES US REAL ESTATE ETF (IYR)



### ISHARES CORE MSCI PACIFIC ET (IPAC)



### ISHARES GLOBAL FINANCIALS ET (IXG)





### ISHARES MSCI GLOBAL GOLD MIN (RING)



### ISHARES RUSSELL 1000 VALUE E (IWD)



# ISHARES CORE TOTAL BOND ETF (IUSB) 115 The iShares Core Total USD Bond Market ETF is an exchange-traded incorporated in the USA. The ETF seeks to track the investment of an index composed of U.S. dollar-denominated bonds that rated either investment grade or high-yield. The fund seeks track the performance of a Bloomberg Barclays Index. <www.ishares.com> 110 105 100 95 90 22-04 22-11 22-06 22-08 23-01 23-03 23-06 23-08

## ISHARES COHEN & STEERS REIT (ICF)







### ISHARES RUSSELL TOP 200 VALU (IWX)







## ISHARES CORE DIVIDEND GROWTH (DGRO)





## ISHARES CORE MSCI DEV MKTS (IDEV)





## ISHARES US UTILITIES ETF (IDU)



## ISHARES CORE INTL STOCK ETF (IXUS)







## ISHARES IBOXX HIGH YLD CORP (HYG)











### ISHARES GLOBAL INFRASTRUCTUR (IGF)



## ISHARES NASDAQ BIOTECHNOLOGY (IBB)



### ISHARES MSCI CHINA A ETF (CNYA)



# ISHARES MSCI WORLD ETF (URTH)