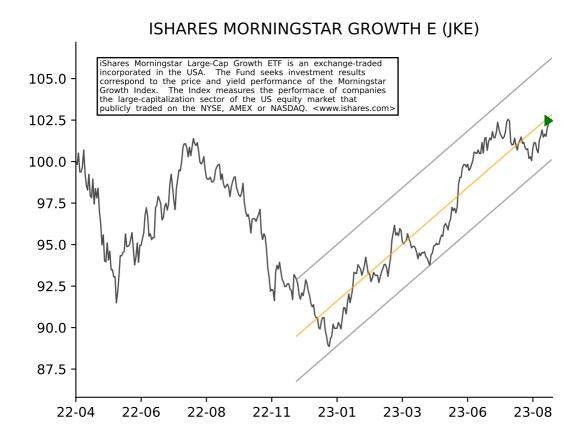

# ISHARES RUSSELL TOP 200 GROW (IWY) iShares Russell Top 200 Growth ETF is an exchange-traded fund in the USA. The Fund seeks investment results that correspond to the price and yield performance of the Russell Top 200 Growth 110 <www.ishares.com> 105 100 95 90 22-06 22-08 22-11 23-01 23-03 23-06 23-08 22-04

## ISHARES RUSSELL 1000 GROWTH (IWF)



## ISHARES EXPANDED TECH SECTOR (IGM)



# ISHARES U.S. HOME CONSTRUCTI (ITB)



# ISHARES US TECH BREAKTHROUGH (TECB)











# **ISHARES ROBOTICS & ARTIFICIA (IRBO)**



# ISHARES GLOBAL INDUSTRIALS E (EXI)



## ISHARES RUSSELL TOP 200 ETF (IWL)







## ISHARES CORE MSCI EAFE ETF (IEFA)



#### ISHARES CORE S&P U.S. VALUE (IUSV)



## ISHARES TRANSPORTATION AVERA (IYT)



#### ISHARES SELF-DRIVING EV&TECH (IDRV)





## ISHARES MORNINGSTAR U.S. EQU (JKD)





# ISHARES DOW JONES U.S. ETF (IYY)



#### ISHARES MSCI INDIA ETF (INDA)



# ISHARES NORTH AMERICAN TECH- (IGN)





## ISHARES CORE AGGRESSIVE ALLO (AOA)





## ISHARES GLOBAL CONSUMER STAP (KXI)



# ISHARES US INFRASTRUCTURE (IFRA)



## ISHARES GLOBAL ENERGY ETF (IXC)



#### ISHARES NORTH AMERICAN NATUR (IGE)



# ISHARES U.S. AEROSPACE & DEF (ITA)















## ISHARES U.S. HEALTHCARE ETF (IYH)



### ISHARES EDGE MSCI USA MOMENT (MTUM)