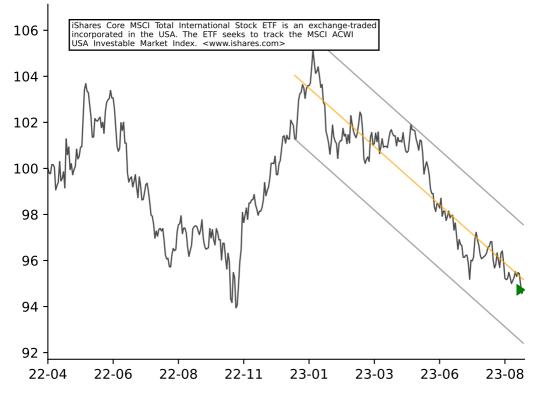

ARES GLOBAL FINANCIALS ET (IXG)





### ISHARES MSCI GLOBAL GOLD MIN (RING)



### ISHARES RUSSELL 1000 VALUE E (IWD)



# ISHARES CORE TOTAL BOND ETF (IUSB) 115 The iShares Core Total USD Bond Market ETF is an exchange-traded incorporated in the USA. The ETF seeks to track the investment of an index composed of U.S. dollar-denominated bonds that rated either investment grade or high-yield. The fund seeks track the performance of a Bloomberg Barclays Index. <www.ishares.com> 110 105 100 95 90 22-04 22-11 22-06 22-08 23-01 23-03 23-06 23-08

## ISHARES COHEN & STEERS REIT (ICF)







### ISHARES RUSSELL TOP 200 VALU (IWX)







## ISHARES CORE DIVIDEND GROWTH (DGRO)





## ISHARES CORE MSCI DEV MKTS (IDEV)





## ISHARES US UTILITIES ETF (IDU)



## ISHARES CORE INTL STOCK ETF (IXUS)







## ISHARES IBOXX HIGH YLD CORP (HYG)











### ISHARES GLOBAL INFRASTRUCTUR (IGF)



## ISHARES NASDAQ BIOTECHNOLOGY (IBB)



### ISHARES MSCI CHINA A ETF (CNYA)



# ISHARES MSCI WORLD ETF (URTH)