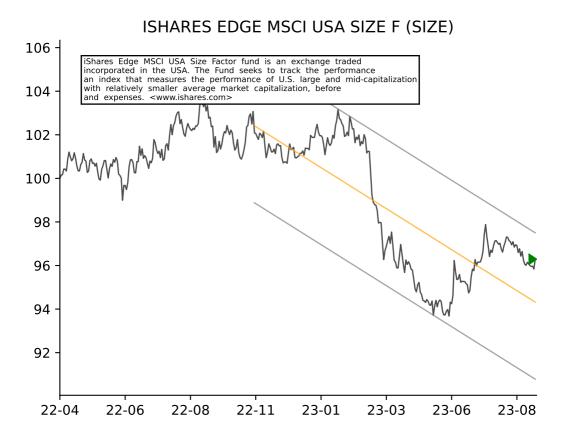

# ISHARES U.S. HOME CONSTRUCTI (ITB)



# ISHARES US TECH BREAKTHROUGH (TECB)











# **ISHARES ROBOTICS & ARTIFICIA (IRBO)**



# ISHARES GLOBAL INDUSTRIALS E (EXI)



## ISHARES RUSSELL TOP 200 ETF (IWL)







## ISHARES CORE MSCI EAFE ETF (IEFA)



#### ISHARES CORE S&P U.S. VALUE (IUSV)



## ISHARES TRANSPORTATION AVERA (IYT)



#### ISHARES SELF-DRIVING EV&TECH (IDRV)





## ISHARES MORNINGSTAR U.S. EQU (JKD)





# ISHARES DOW JONES U.S. ETF (IYY)



#### ISHARES MSCI INDIA ETF (INDA)



# ISHARES NORTH AMERICAN TECH- (IGN)





## ISHARES CORE AGGRESSIVE ALLO (AOA)





## ISHARES GLOBAL CONSUMER STAP (KXI)



# ISHARES US INFRASTRUCTURE (IFRA)



## ISHARES GLOBAL ENERGY ETF (IXC)



#### ISHARES NORTH AMERICAN NATUR (IGE)



# ISHARES U.S. AEROSPACE & DEF (ITA)















## ISHARES U.S. HEALTHCARE ETF (IYH)



### ISHARES EDGE MSCI USA MOMENT (MTUM)



## ISHARES GLOBAL HEALTHCARE ET (IXJ)



# ISHARES CORE US REIT ETF (USRT)





## ISHARES EUROPE ETF (IEV)







## ISHARES CORE MSCI EUROPE (IEUR)





## ISHARES INTERNATIONAL PREFER (IPFF)



## ISHARES MORNINGSTAR VALUE ET (JKF)





## ISHARES US REAL ESTATE ETF (IYR)



### ISHARES CORE MSCI PACIFIC ET (IPAC)



### ISHARES GLOBAL FINANCIALS ET (IXG)





### ISHARES MSCI GLOBAL GOLD MIN (RING)



### ISHARES RUSSELL 1000 VALUE E (IWD)



# ISHARES CORE TOTAL BOND ETF (IUSB) 115 The iShares Core Total USD Bond Market ETF is an exchange-traded incorporated in the USA. The ETF seeks to track the investment of an index composed of U.S. dollar-denominated bonds that rated either investment grade or