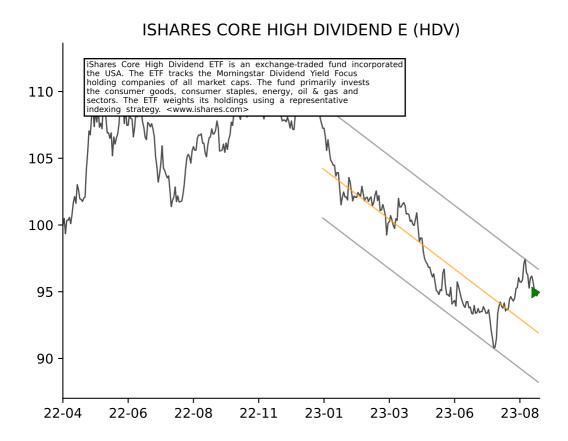

ISHARES CORE MSCI EUROPE (IEUR)





## ISHARES INTERNATIONAL PREFER (IPFF)



## ISHARES MORNINGSTAR VALUE ET (JKF)





## ISHARES US REAL ESTATE ETF (IYR)



### ISHARES CORE MSCI PACIFIC ET (IPAC)



### ISHARES GLOBAL FINANCIALS ET (IXG)





### ISHARES MSCI GLOBAL GOLD MIN (RING)



### ISHARES RUSSELL 1000 VALUE E (IWD)



# ISHARES CORE TOTAL BOND ETF (IUSB) 115 The iShares Core Total USD Bond Market ETF is an exchange-traded incorporated in the USA. The ETF seeks to track the investment of an index composed of U.S. dollar-denominated bonds that rated either investment grade or high-yield. The fund seeks track the performance of a Bloomberg Barclays Index. <www.ishares.com> 110 105 100 95 90 22-04 22-11 22-06 22-08 23-01 23-03 23-06 23-08

## ISHARES COHEN & STEERS REIT (ICF)







### ISHARES RUSSELL TOP 200 VALU (IWX)







## ISHARES CORE DIVIDEND GROWTH (DGRO)





## ISHARES CORE MSCI DEV MKTS (IDEV)





## ISHARES US UTILITIES ETF (IDU)



## ISHARES CORE INTL STOCK ETF (IXUS)







## ISHARES IBOXX HIGH YLD CORP (HYG)











### ISHARES GLOBAL INFRASTRUCTUR (IGF)



## ISHARES NASDAQ BIOTECHNOLOGY (IBB)



### ISHARES MSCI CHINA A ETF (CNYA)



# ISHARES MSCI WORLD ETF (URTH)