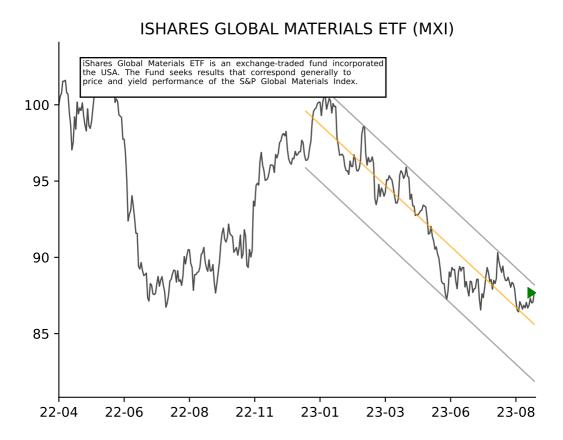

MSCI GLOBAL GOLD MIN (RING)



### ISHARES RUSSELL 1000 VALUE E (IWD)



# ISHARES CORE TOTAL BOND ETF (IUSB) 115 The iShares Core Total USD Bond Market ETF is an exchange-traded incorporated in the USA. The ETF seeks to track the investment of an index composed of U.S. dollar-denominated bonds that rated either investment grade or high-yield. The fund seeks track the performance of a Bloomberg Barclays Index. <www.ishares.com> 110 105 100 95 90 22-04 22-11 22-06 22-08 23-01 23-03 23-06 23-08

## ISHARES COHEN & STEERS REIT (ICF)







### ISHARES RUSSELL TOP 200 VALU (IWX)







## ISHARES CORE DIVIDEND GROWTH (DGRO)





## ISHARES CORE MSCI DEV MKTS (IDEV)





## ISHARES US UTILITIES ETF (IDU)



## ISHARES CORE INTL STOCK ETF (IXUS)







## ISHARES IBOXX HIGH YLD CORP (HYG)











### ISHARES GLOBAL INFRASTRUCTUR (IGF)



## ISHARES NASDAQ BIOTECHNOLOGY (IBB)



### ISHARES MSCI CHINA A ETF (CNYA)



# ISHARES MSCI WORLD ETF (URTH)