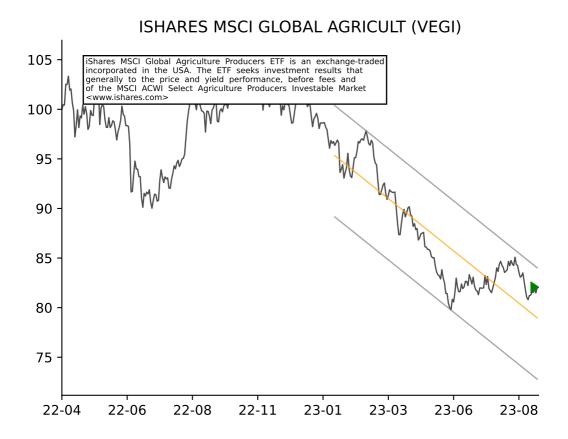

SHARES CORE MSCI EUROPE (IEUR)





## ISHARES INTERNATIONAL PREFER (IPFF)



## ISHARES MORNINGSTAR VALUE ET (JKF)





## ISHARES US REAL ESTATE ETF (IYR)



### ISHARES CORE MSCI PACIFIC ET (IPAC)



### ISHARES GLOBAL FINANCIALS ET (IXG)





### ISHARES MSCI GLOBAL GOLD MIN (RING)



### ISHARES RUSSELL 1000 VALUE E (IWD)



# ISHARES CORE TOTAL BOND ETF (IUSB) 115 The iShares Core Total USD Bond Market ETF is an exchange-traded incorporated in the USA. The ETF seeks to track the investment of an index composed of U.S. dollar-denominated bonds that rated either investment grade or high-yield. The fund seeks track the performance of a Bloomberg Barclays Index. <www.ishares.com> 110 105 100 95 90 22-04 22-11 22-06 22-08 23-01 23-03 23-06 23-08

## ISHARES COHEN & STEERS REIT (ICF)







### ISHARES RUSSELL TOP 200 VALU (IWX)







## ISHARES CORE DIVIDEND GROWTH (DGRO)





## ISHARES CORE MSCI DEV MKTS (IDEV)





## ISHARES US UTILITIES ETF (IDU)



## ISHARES CORE INTL STOCK ETF (IXUS)







## ISHARES IBOXX HIGH YLD CORP (HYG)











### ISHARES GLOBAL INFRASTRUCTUR (IGF)



## ISHARES NASDAQ BIOTECHNOLOGY (IBB)



### ISHARES MSCI CHINA A ETF (CNYA)



# ISHARES MSCI WORLD ETF (URTH)