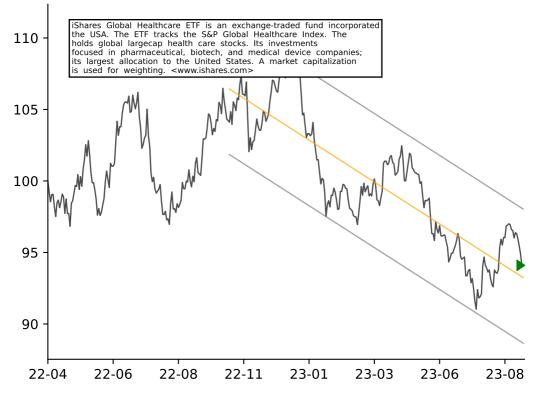

O)**



# ISHARES GLOBAL INDUSTRIALS E (EXI)



## ISHARES RUSSELL TOP 200 ETF (IWL)







## ISHARES CORE MSCI EAFE ETF (IEFA)



#### ISHARES CORE S&P U.S. VALUE (IUSV)



## ISHARES TRANSPORTATION AVERA (IYT)



#### ISHARES SELF-DRIVING EV&TECH (IDRV)





## ISHARES MORNINGSTAR U.S. EQU (JKD)





# ISHARES DOW JONES U.S. ETF (IYY)



#### ISHARES MSCI INDIA ETF (INDA)



# ISHARES NORTH AMERICAN TECH- (IGN)





## ISHARES CORE AGGRESSIVE ALLO (AOA)





## ISHARES GLOBAL CONSUMER STAP (KXI)



# ISHARES US INFRASTRUCTURE (IFRA)



## ISHARES GLOBAL ENERGY ETF (IXC)



#### ISHARES NORTH AMERICAN NATUR (IGE)



# ISHARES U.S. AEROSPACE & DEF (ITA)















## ISHARES U.S. HEALTHCARE ETF (IYH)



### ISHARES EDGE MSCI USA MOMENT (MTUM)



## ISHARES GLOBAL HEALTHCARE ET (IXJ)



# ISHARES CORE US REIT ETF (USRT)





## ISHARES EUROPE ETF (IEV)







## ISHARES CORE MSCI EUROPE (IEUR)





## ISHARES INTERNATIONAL PREFER (IPFF)



## ISHARES MORNINGSTAR VALUE ET (JKF)





## ISHARES US REAL ESTATE ETF (IYR)



### ISHARES CORE MSCI PACIFIC ET (IPAC)



### ISHARES GLOBAL FINANCIALS ET (IXG)





### ISHARES MSCI GLOBAL GOLD MIN (RING)



### ISHARES RUSSELL 1000 VALUE E (IWD)



# ISHARES CORE TOTAL BOND ETF (IUSB) 115 The iShares Core Total USD Bond Market ETF is an exchange-traded incorporated in the USA. The ETF seeks to track the investment of an index composed of U.S. dollar-denominated bonds that rated either investment grade or high-yield. The fund seeks track the performance of a Bloomberg Barclays Index. <www.ishares.com> 110 105 100 95 90 22-04 22-11