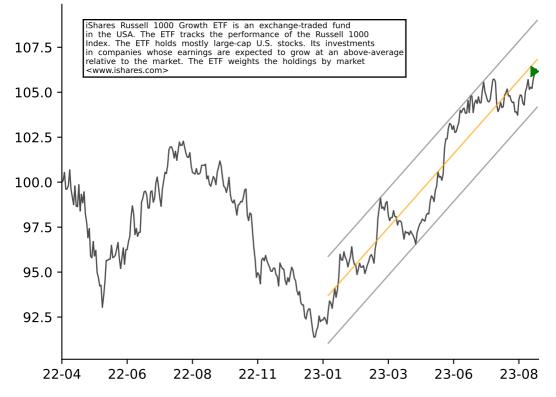

# ISHARES RUSSELL TOP 200 GROW (IWY) iShares Russell Top 200 Growth ETF is an exchange-traded fund in the USA. The Fund seeks investment results that correspond to the price and yield performance of the Russell Top 200 Growth 110 <www.ishares.com> 105 100 95 90 22-06 22-08 22-11 23-01 23-03 23-06 23-08 22-04

## ISHARES RUSSELL 1000 GROWTH (IWF)



## ISHARES EXPANDED TECH SECTOR (IGM)



# ISHARES U.S. HOME CONSTRUCTI (ITB)



# ISHARES US TECH BREAKTHROUGH (TECB)











# **ISHARES ROBOTICS & ARTIFICIA (IRBO)**



# ISHARES GLOBAL INDUSTRIALS E (EXI)



## ISHARES RUSSELL TOP 200 ETF (IWL)







## ISHARES CORE MSCI EAFE ETF (IEFA)



#### ISHARES CORE S&P U.S. VALUE (IUSV)



## ISHARES TRANSPORTATION AVERA (IYT)



#### ISHARES SELF-DRIVING EV&TECH (IDRV)





## ISHARES MORNINGSTAR U.S. EQU (JKD)





# ISHARES DOW JONES U.S. ETF (IYY)



#### ISHARES MSCI INDIA ETF (INDA)



# ISHARES NORTH AMERICAN TECH- (IGN)





## ISHARES CORE AGGRESSIVE ALLO (AOA)





## ISHARES GLOBAL CONSUMER STAP (KXI)



# ISHARES US INFRASTRUCTURE (IFRA)



## ISHARES GLOBAL ENERGY ETF (IXC)



#### ISHARES NORTH AMERICAN NATUR (IGE)



# ISH