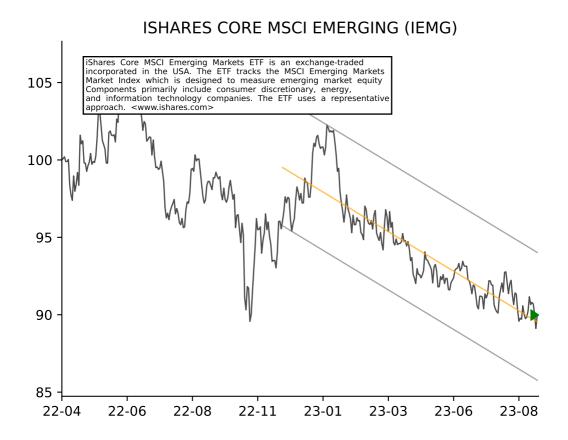

(EXI)



## ISHARES RUSSELL TOP 200 ETF (IWL)







## ISHARES CORE MSCI EAFE ETF (IEFA)



#### ISHARES CORE S&P U.S. VALUE (IUSV)



## ISHARES TRANSPORTATION AVERA (IYT)



#### ISHARES SELF-DRIVING EV&TECH (IDRV)





## ISHARES MORNINGSTAR U.S. EQU (JKD)





# ISHARES DOW JONES U.S. ETF (IYY)



#### ISHARES MSCI INDIA ETF (INDA)



# ISHARES NORTH AMERICAN TECH- (IGN)





## ISHARES CORE AGGRESSIVE ALLO (AOA)





## ISHARES GLOBAL CONSUMER STAP (KXI)



# ISHARES US INFRASTRUCTURE (IFRA)



## ISHARES GLOBAL ENERGY ETF (IXC)



#### ISHARES NORTH AMERICAN NATUR (IGE)



# ISHARES U.S. AEROSPACE & DEF (ITA)















## ISHARES U.S. HEALTHCARE ETF (IYH)



### ISHARES EDGE MSCI USA MOMENT (MTUM)



## ISHARES GLOBAL HEALTHCARE ET (IXJ)



# ISHARES CORE US REIT ETF (USRT)





## ISHARES EUROPE ETF (IEV)







## ISHARES CORE MSCI EUROPE (IEUR)





## ISHARES INTERNATIONAL PREFER (IPFF)



## ISHARES MORNINGSTAR VALUE ET (JKF)





## ISHARES US REAL ESTATE ETF (IYR)



### ISHARES CORE MSCI PACIFIC ET (IPAC)



### ISHARES GLOBAL FINANCIALS ET (IXG)





### ISHARES MSCI GLOBAL GOLD MIN (RING)



### ISHARES RUSSELL 1000 VALUE E (IWD)



# ISHARES CORE TOTAL BOND ETF (IUSB) 115 The iShares Core Total USD Bond Market ETF is an exchange-traded incorporated in the USA. The ETF seeks to track the investment of an index composed of U.S. dollar-denominated bonds that rated either investment grade or high-yield. The fund seeks track the performance of a Bloomberg Barclays Index. <www.ishares.com> 110 105 100 95 90 22-04 22-11 22-06 22-08 23-01 23-03 23-06 23-08

#