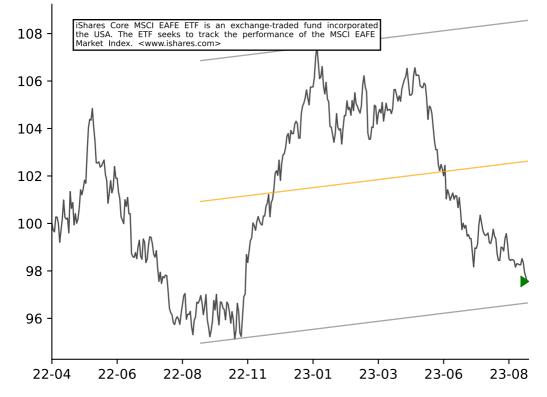

# ISHARES RUSSELL TOP 200 GROW (IWY) iShares Russell Top 200 Growth ETF is an exchange-traded fund in the USA. The Fund seeks investment results that correspond to the price and yield performance of the Russell Top 200 Growth 110 <www.ishares.com> 105 100 95 90 22-06 22-08 22-11 23-01 23-03 23-06 23-08 22-04

## ISHARES RUSSELL 1000 GROWTH (IWF)



## ISHARES EXPANDED TECH SECTOR (IGM)



# ISHARES U.S. HOME CONSTRUCTI (ITB)



# ISHARES US TECH BREAKTHROUGH (TECB)











# **ISHARES ROBOTICS & ARTIFICIA (IRBO)**



# ISHARES GLOBAL INDUSTRIALS E (EXI)



## ISHARES RUSSELL TOP 200 ETF (IWL)







## ISHARES CORE MSCI EAFE ETF (IEFA)



#### ISHARES CORE S&P U.S. VALUE (IUSV)



## ISHARES TRANSPORTATION AVERA (IYT)



#### ISHARES SELF-DRIVING EV&TECH (IDRV)





## ISHARES MORNINGSTAR U.S. EQU (JKD)





# ISHARES DOW JONES U.S. ETF (IYY)



#### ISHARES MSCI INDIA ETF (INDA)



# ISHARES NORTH AMERICAN TECH- (IGN)





## ISHARES CORE AGGRESSIVE ALLO (AOA)





## ISHARES GLOBAL CONSUMER STAP (KXI)



# ISHARES US INFRASTRUCTURE (IFRA)



## ISHARES GLOBAL ENERGY ETF (IXC)



#### ISHARES NORTH AMERICAN NATUR (IGE)



# ISHARES U.S. AEROSPACE & DEF (ITA)















## ISHARES U.S. HEALTHCARE ETF (IYH)



### ISHARES EDGE MSCI USA MOMENT (MTUM)



## ISHARES GLOBAL HEALTHCARE ET (IXJ)



# ISHARES CORE US REIT ETF (USRT)





## ISHARES EUROPE ETF (IEV)







## ISHARES CORE MSCI EUROPE (IEUR)





## ISHARES INT