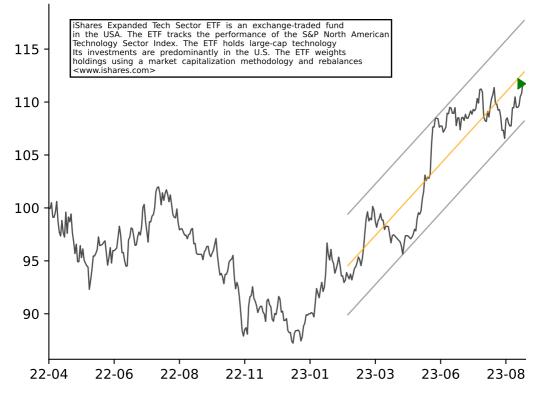

# ISHARES RUSSELL TOP 200 GROW (IWY) iShares Russell Top 200 Growth ETF is an exchange-traded fund in the USA. The Fund seeks investment results that correspond to the price and yield performance of the Russell Top 200 Growth 110 <www.ishares.com> 105 100 95 90 22-06 22-08 22-11 23-01 23-03 23-06 23-08 22-04

## ISHARES RUSSELL 1000 GROWTH (IWF)



## ISHARES EXPANDED TECH SECTOR (IGM)



# ISHARES U.S. HOME CONSTRUCTI (ITB)



# ISHARES US TECH BREAKTHROUGH (TECB)











# **ISHARES ROBOTICS & ARTIFICIA (IRBO)**



# ISHARES GLOBAL INDUSTRIALS E (EXI)



## ISHARES RUSSELL TOP 200 ETF (IWL)







## ISHARES CORE MSCI EAFE ETF (IEFA)



#### ISHARES CORE S&P U.S. VALUE (IUSV)



## ISHARES TRANSPORTATION AVERA (IYT)



#### ISHARES SELF-DRIVING EV&TECH (IDRV)





## ISHARES MORNINGSTAR U.S. EQU (JKD)





# ISHARES DOW JONES U.S. ETF (IYY)



#### ISHARES MSCI INDIA ETF (INDA)



# ISHARES NORTH AMERICAN TECH- (IGN)





## ISHARES CORE AGGRESSIVE ALLO (AOA)





## ISHARES GLOBAL CONSUMER STAP (KXI)



# ISHARES US INFRASTRUCTURE (IFRA)



## ISHARES GLOBAL ENERGY ETF (IXC)



#### ISHARES NORTH AMERICAN NATUR (IGE)



# ISHARES U.S. AEROSPACE & DEF (ITA)