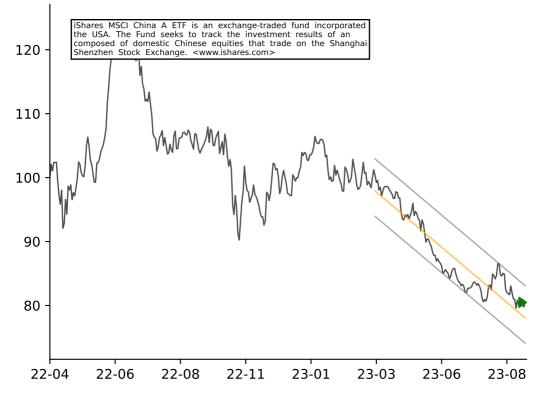

Core Total USD Bond Market ETF is an exchange-traded incorporated in the USA. The ETF seeks to track the investment of an index composed of U.S. dollar-denominated bonds that rated either investment grade or high-yield. The fund seeks track the performance of a Bloomberg Barclays Index. <www.ishares.com> 110 105 100 95 90 22-04 22-11 22-06 22-08 23-01 23-03 23-06 23-08

## ISHARES COHEN & STEERS REIT (ICF)







### ISHARES RUSSELL TOP 200 VALU (IWX)







## ISHARES CORE DIVIDEND GROWTH (DGRO)





## ISHARES CORE MSCI DEV MKTS (IDEV)





## ISHARES US UTILITIES ETF (IDU)



## ISHARES CORE INTL STOCK ETF (IXUS)







## ISHARES IBOXX HIGH YLD CORP (HYG)











### ISHARES GLOBAL INFRASTRUCTUR (IGF)



## ISHARES NASDAQ BIOTECHNOLOGY (IBB)



### ISHARES MSCI CHINA A ETF (CNYA)



# ISHARES MSCI WORLD ETF (URTH)