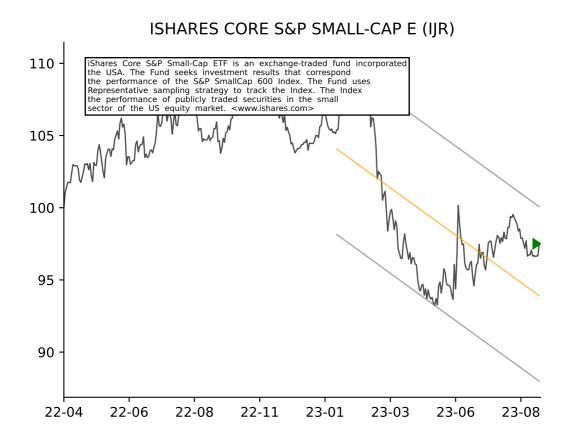

IGM)



# ISHARES U.S. HOME CONSTRUCTI (ITB)



# ISHARES US TECH BREAKTHROUGH (TECB)











# **ISHARES ROBOTICS & ARTIFICIA (IRBO)**



# ISHARES GLOBAL INDUSTRIALS E (EXI)



## ISHARES RUSSELL TOP 200 ETF (IWL)







## ISHARES CORE MSCI EAFE ETF (IEFA)



#### ISHARES CORE S&P U.S. VALUE (IUSV)



## ISHARES TRANSPORTATION AVERA (IYT)



#### ISHARES SELF-DRIVING EV&TECH (IDRV)





## ISHARES MORNINGSTAR U.S. EQU (JKD)





# ISHARES DOW JONES U.S. ETF (IYY)



#### ISHARES MSCI INDIA ETF (INDA)



# ISHARES NORTH AMERICAN TECH- (IGN)





## ISHARES CORE AGGRESSIVE ALLO (AOA)





## ISHARES GLOBAL CONSUMER STAP (KXI)



# ISHARES US INFRASTRUCTURE (IFRA)



## ISHARES GLOBAL ENERGY ETF (IXC)



#### ISHARES NORTH AMERICAN NATUR (IGE)



# ISHARES U.S. AEROSPACE & DEF (ITA)















## ISHARES U.S. HEALTHCARE ETF (IYH)



### ISHARES EDGE MSCI USA MOMENT (MTUM)



## ISHARES GLOBAL HEALTHCARE ET (IXJ)



# ISHARES CORE US REIT ETF (USRT)





## ISHARES EUROPE ETF (IEV)







## ISHARES CORE MSCI EUROPE (IEUR)





## ISHARES INTERNATIONAL PREFER (IPFF)



## ISHARES MORNINGSTAR VALUE ET (JKF)





## ISHARES US REAL ESTATE ETF (IYR)



### ISHARES CORE MSCI PACIFIC ET (IPAC)



### ISHARES GLOBAL FINANCIALS ET (IXG)





### ISHARES MSCI GLOBAL GOLD MIN (RING)



### ISHARES RUSSELL 1000 VALUE E (IWD)



# ISHARES CORE TOTAL BOND ETF (IUSB) 115 The iShares Core Total USD Bond Market ETF is an exchange-traded incorporated in the USA. The ETF seeks to track the investment of an index composed of U.S. dollar-denominated bonds that rated either investment gr