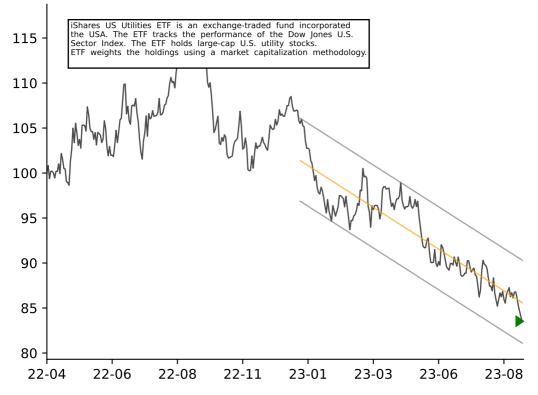

ES CORE MSCI PACIFIC ET (IPAC)



### ISHARES GLOBAL FINANCIALS ET (IXG)





### ISHARES MSCI GLOBAL GOLD MIN (RING)



### ISHARES RUSSELL 1000 VALUE E (IWD)



# ISHARES CORE TOTAL BOND ETF (IUSB) 115 The iShares Core Total USD Bond Market ETF is an exchange-traded incorporated in the USA. The ETF seeks to track the investment of an index composed of U.S. dollar-denominated bonds that rated either investment grade or high-yield. The fund seeks track the performance of a Bloomberg Barclays Index. <www.ishares.com> 110 105 100 95 90 22-04 22-11 22-06 22-08 23-01 23-03 23-06 23-08

## ISHARES COHEN & STEERS REIT (ICF)







### ISHARES RUSSELL TOP 200 VALU (IWX)







## ISHARES CORE DIVIDEND GROWTH (DGRO)





## ISHARES CORE MSCI DEV MKTS (IDEV)





## ISHARES US UTILITIES ETF (IDU)



## ISHARES CORE INTL STOCK ETF (IXUS)







## ISHARES IBOXX HIGH YLD CORP (HYG)











### ISHARES GLOBAL INFRASTRUCTUR (IGF)



## ISHARES NASDAQ BIOTECHNOLOGY (IBB)



### ISHARES MSCI CHINA A ETF (CNYA)



# ISHARES MSCI WORLD ETF (URTH)