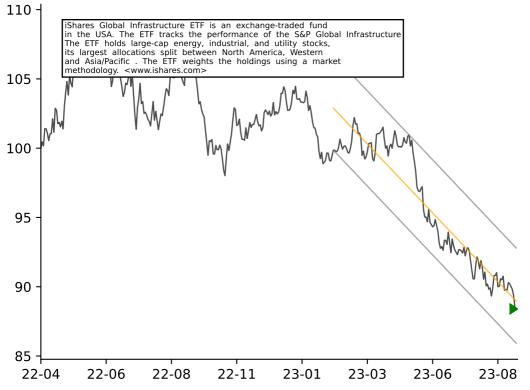

SSELL 1000 VALUE E (IWD)



# ISHARES CORE TOTAL BOND ETF (IUSB) 115 The iShares Core Total USD Bond Market ETF is an exchange-traded incorporated in the USA. The ETF seeks to track the investment of an index composed of U.S. dollar-denominated bonds that rated either investment grade or high-yield. The fund seeks track the performance of a Bloomberg Barclays Index. <www.ishares.com> 110 105 100 95 90 22-04 22-11 22-06 22-08 23-01 23-03 23-06 23-08

## ISHARES COHEN & STEERS REIT (ICF)







### ISHARES RUSSELL TOP 200 VALU (IWX)







## ISHARES CORE DIVIDEND GROWTH (DGRO)





## ISHARES CORE MSCI DEV MKTS (IDEV)





## ISHARES US UTILITIES ETF (IDU)



## ISHARES CORE INTL STOCK ETF (IXUS)







## ISHARES IBOXX HIGH YLD CORP (HYG)











### ISHARES GLOBAL INFRASTRUCTUR (IGF)



## ISHARES NASDAQ BIOTECHNOLOGY (IBB)



### ISHARES MSCI CHINA A ETF (CNYA)



# ISHARES MSCI WORLD ETF (URTH)