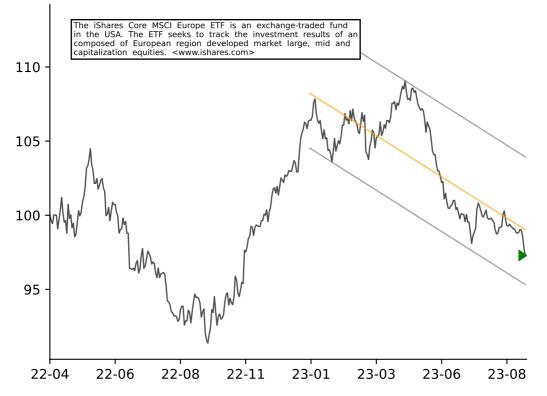

EAFE ETF (IEFA)



#### ISHARES CORE S&P U.S. VALUE (IUSV)



## ISHARES TRANSPORTATION AVERA (IYT)



#### ISHARES SELF-DRIVING EV&TECH (IDRV)





## ISHARES MORNINGSTAR U.S. EQU (JKD)





# ISHARES DOW JONES U.S. ETF (IYY)



#### ISHARES MSCI INDIA ETF (INDA)



# ISHARES NORTH AMERICAN TECH- (IGN)





## ISHARES CORE AGGRESSIVE ALLO (AOA)





## ISHARES GLOBAL CONSUMER STAP (KXI)



# ISHARES US INFRASTRUCTURE (IFRA)



## ISHARES GLOBAL ENERGY ETF (IXC)



#### ISHARES NORTH AMERICAN NATUR (IGE)



# ISHARES U.S. AEROSPACE & DEF (ITA)















## ISHARES U.S. HEALTHCARE ETF (IYH)



### ISHARES EDGE MSCI USA MOMENT (MTUM)



## ISHARES GLOBAL HEALTHCARE ET (IXJ)



# ISHARES CORE US REIT ETF (USRT)





## ISHARES EUROPE ETF (IEV)







## ISHARES CORE MSCI EUROPE (IEUR)





## ISHARES INTERNATIONAL PREFER (IPFF)



## ISHARES MORNINGSTAR VALUE ET (JKF)





## ISHARES US REAL ESTATE ETF (IYR)



### ISHARES CORE MSCI PACIFIC ET (IPAC)



### ISHARES GLOBAL FINANCIALS ET (IXG)





### ISHARES MSCI GLOBAL GOLD MIN (RING)



### ISHARES RUSSELL 1000 VALUE E (IWD)



# ISHARES CORE TOTAL BOND ETF (IUSB) 115 The iShares Core Total USD Bond Market ETF is an exchange-traded incorporated in the USA. The ETF seeks to track the investment of an index composed of U.S. dollar-denominated bonds that rated either investment grade or high-yield. The fund seeks track the performance of a Bloomberg Barclays Index. <www.ishares.com> 110 105 100 95 90 22-04 22-11 22-06 22-08 23-01 23-03 23-06 23-08

## ISHARES COHEN & STEERS REIT (ICF)







### ISHARES RUSSELL TOP 200 VA