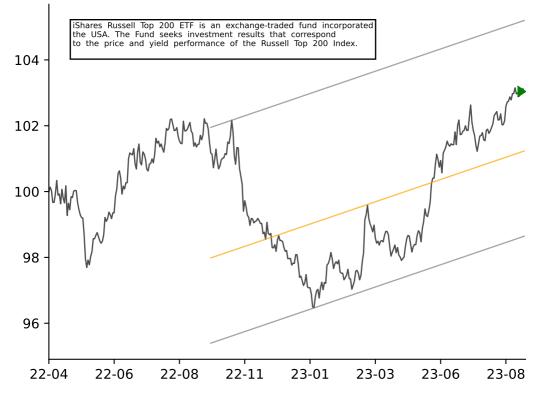

# ISHARES RUSSELL TOP 200 GROW (IWY) iShares Russell Top 200 Growth ETF is an exchange-traded fund in the USA. The Fund seeks investment results that correspond to the price and yield performance of the Russell Top 200 Growth 110 <www.ishares.com> 105 100 95 90 22-06 22-08 22-11 23-01 23-03 23-06 23-08 22-04

## ISHARES RUSSELL 1000 GROWTH (IWF)



## ISHARES EXPANDED TECH SECTOR (IGM)



# ISHARES U.S. HOME CONSTRUCTI (ITB)



# ISHARES US TECH BREAKTHROUGH (TECB)











# **ISHARES ROBOTICS & ARTIFICIA (IRBO)**



# ISHARES GLOBAL INDUSTRIALS E (EXI)



## ISHARES RUSSELL TOP 200 ETF (IWL)







## ISHARES CORE MSCI EAFE ETF (IEFA)



#### ISHARES CORE S&P U.S. VALUE (IUSV)



## ISHARES TRANSPORTATION AVERA (IYT)



#### ISHARES SELF-DRIVING EV&TECH (IDRV)





## ISHARES MORNINGSTAR U.S. EQU (JKD)





# ISHARES DOW JONES U.S. ETF (IYY)



#### ISHARES MSCI INDIA ETF (INDA)



# ISHARES NORTH AMERICAN TECH- (IGN)





## ISHARES CORE AGGRESSIVE ALLO (AOA)





## ISHARES GLOBAL CONSUMER STAP (KXI)



# ISHARES US INFRASTRUCTURE (IFRA)



## ISHARES GLOBAL ENERGY ETF (IXC)



#### ISHARES NORTH AMERICAN NATUR (IGE)



# ISHARES U.S. AEROSPACE & DEF (ITA)















## ISHARES U.S. HEALTHCARE ETF (IYH)



### ISHARES EDGE MSCI USA MOMENT (MTUM)



## ISHARES GLOBAL HEALTHCARE ET (IXJ)



# ISHARES CORE US REIT ETF (USRT)





## ISHARES EUROPE ETF (IEV)







## ISHARES