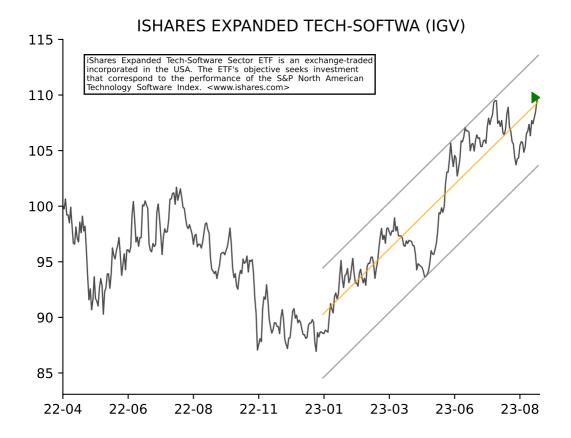

# ISHARES RUSSELL TOP 200 GROW (IWY) iShares Russell Top 200 Growth ETF is an exchange-traded fund in the USA. The Fund seeks investment results that correspond to the price and yield performance of the Russell Top 200 Growth 110 <www.ishares.com> 105 100 95 90 22-06 22-08 22-11 23-01 23-03 23-06 23-08 22-04

## ISHARES RUSSELL 1000 GROWTH (IWF)



## ISHARES EXPANDED TECH SECTOR (IGM)



# ISHARES U.S. HOME CONSTRUCTI (ITB)



# ISHARES US TECH BREAKTHROUGH (TECB)











# **ISHARES ROBOTICS & ARTIFICIA (IRBO)**



# ISHARES GLOBAL INDUSTRIALS E (EXI)



## ISHARES RUSSELL TOP 200 ETF (IWL)







## ISHARES CORE MSCI EAFE ETF (IEFA)



#### ISHARES CORE S&P U.S. VALUE (IUSV)



## ISHARES TRANSPORTATION AVERA (IYT)



#### ISHARES SELF-DRIVING EV&TECH (IDRV)





## ISHARES MORNINGSTAR U.S. EQU (JKD)





# ISHARES DOW JONES U.S. ETF (IYY)



#### ISHARES MSCI INDIA ETF (INDA)



# ISHARES NORTH AMERICAN TECH- (IGN)





## ISHARES CORE AGGRESSIVE ALLO (AOA)





## ISHARES GLOBAL CONSUMER STAP (KXI)



# ISHARES US INFRASTRUCTURE (IFRA)



## ISHARES GLOBAL ENERGY ETF (IXC)



#### ISHARES NORTH AMERICAN NATUR (IGE)



# ISHARES U.S. AEROSPACE & DEF (ITA)















## ISHARES U.S. HEALTHCARE ETF (IYH)



### ISHARES EDGE MSCI USA MOMENT (MTU