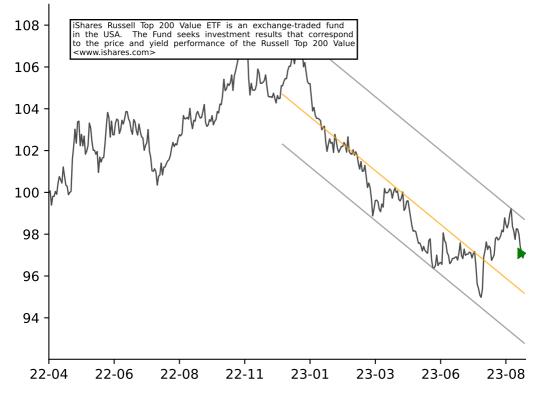

ARES INTERNATIONAL PREFER (IPFF)



## ISHARES MORNINGSTAR VALUE ET (JKF)





## ISHARES US REAL ESTATE ETF (IYR)



### ISHARES CORE MSCI PACIFIC ET (IPAC)



### ISHARES GLOBAL FINANCIALS ET (IXG)





### ISHARES MSCI GLOBAL GOLD MIN (RING)



### ISHARES RUSSELL 1000 VALUE E (IWD)



# ISHARES CORE TOTAL BOND ETF (IUSB) 115 The iShares Core Total USD Bond Market ETF is an exchange-traded incorporated in the USA. The ETF seeks to track the investment of an index composed of U.S. dollar-denominated bonds that rated either investment grade or high-yield. The fund seeks track the performance of a Bloomberg Barclays Index. <www.ishares.com> 110 105 100 95 90 22-04 22-11 22-06 22-08 23-01 23-03 23-06 23-08

## ISHARES COHEN & STEERS REIT (ICF)







### ISHARES RUSSELL TOP 200 VALU (IWX)







## ISHARES CORE DIVIDEND GROWTH (DGRO)





## ISHARES CORE MSCI DEV MKTS (IDEV)





## ISHARES US UTILITIES ETF (IDU)



## ISHARES CORE INTL STOCK ETF (IXUS)







## ISHARES IBOXX HIGH YLD CORP (HYG)











### ISHARES GLOBAL INFRASTRUCTUR (IGF)



## ISHARES NASDAQ BIOTECHNOLOGY (IBB)



### ISHARES MSCI CHINA A ETF (CNYA)



# ISHARES MSCI WORLD ETF (URTH)