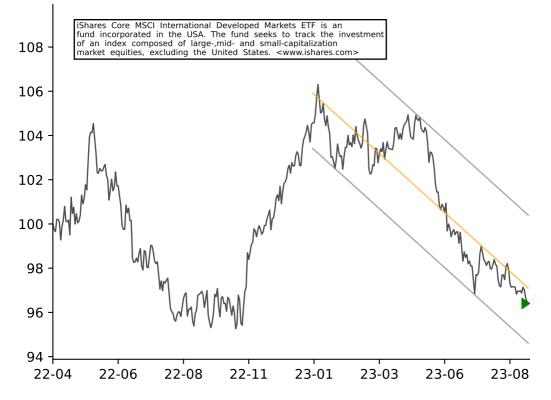

S US REAL ESTATE ETF (IYR)



### ISHARES CORE MSCI PACIFIC ET (IPAC)



### ISHARES GLOBAL FINANCIALS ET (IXG)





### ISHARES MSCI GLOBAL GOLD MIN (RING)



### ISHARES RUSSELL 1000 VALUE E (IWD)



# ISHARES CORE TOTAL BOND ETF (IUSB) 115 The iShares Core Total USD Bond Market ETF is an exchange-traded incorporated in the USA. The ETF seeks to track the investment of an index composed of U.S. dollar-denominated bonds that rated either investment grade or high-yield. The fund seeks track the performance of a Bloomberg Barclays Index. <www.ishares.com> 110 105 100 95 90 22-04 22-11 22-06 22-08 23-01 23-03 23-06 23-08

## ISHARES COHEN & STEERS REIT (ICF)







### ISHARES RUSSELL TOP 200 VALU (IWX)







## ISHARES CORE DIVIDEND GROWTH (DGRO)





## ISHARES CORE MSCI DEV MKTS (IDEV)





## ISHARES US UTILITIES ETF (IDU)



## ISHARES CORE INTL STOCK ETF (IXUS)







## ISHARES IBOXX HIGH YLD CORP (HYG)











### ISHARES GLOBAL INFRASTRUCTUR (IGF)



## ISHARES NASDAQ BIOTECHNOLOGY (IBB)



### ISHARES MSCI CHINA A ETF (CNYA)



# ISHARES MSCI WORLD ETF (URTH)