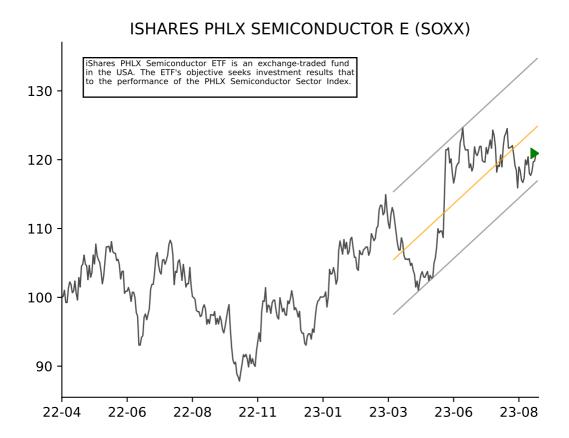

# ISHARES RUSSELL TOP 200 GROW (IWY) iShares Russell Top 200 Growth ETF is an exchange-traded fund in the USA. The Fund seeks investment results that correspond to the price and yield performance of the Russell Top 200 Growth 110 <www.ishares.com> 105 100 95 90 22-06 22-08 22-11 23-01 23-03 23-06 23-08 22-04

## ISHARES RUSSELL 1000 GROWTH (IWF)



## ISHARES EXPANDED TECH SECTOR (IGM)



# ISHARES U.S. HOME CONSTRUCTI (ITB)



# ISHARES US TECH BREAKTHROUGH (TECB)











# **ISHARES ROBOTICS & ARTIFICIA (IRBO)**



# ISHARES GLOBAL INDUSTRIALS E (EXI)



## ISHARES RUSSELL TOP 200 ETF (IWL)







## ISHARES CORE MSCI EAFE ETF (IEFA)



#### ISHARES CORE S&P U.S. VALUE (IUSV)



## ISHARES TRANSPORTATION AVERA (IYT)



#### ISHARES SELF-DRIVING EV&TECH (IDRV)





## ISHARES MORNINGSTAR U.S. EQU (JKD)





# ISHARES DOW JONES U.S. ETF (IYY)



#### ISHARES MSCI INDIA ETF (INDA)



# ISHARES NORTH AMERICAN TECH- (IGN)





## ISHARES CORE AGGRESSIVE ALLO (AOA)





## ISHARES GLOBAL CONSUMER STAP (KXI)



# ISHARES US INFRASTRUCTURE (IFRA)



## ISHARES GLOBAL ENERGY ETF (IXC)



#### ISHARES NORTH AMERICAN NATUR (IGE)



# ISHARES U.S. AEROSPACE & DEF (ITA)















## ISHARES U.S. HEALTHCARE ETF (IYH)



### ISHARES EDGE MSCI USA MOMENT (MTUM)