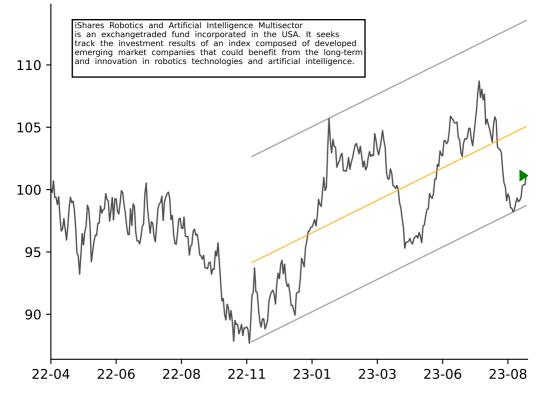

# ISHARES RUSSELL TOP 200 GROW (IWY) iShares Russell Top 200 Growth ETF is an exchange-traded fund in the USA. The Fund seeks investment results that correspond to the price and yield performance of the Russell Top 200 Growth 110 <www.ishares.com> 105 100 95 90 22-06 22-08 22-11 23-01 23-03 23-06 23-08 22-04

## ISHARES RUSSELL 1000 GROWTH (IWF)



## ISHARES EXPANDED TECH SECTOR (IGM)



# ISHARES U.S. HOME CONSTRUCTI (ITB)



# ISHARES US TECH BREAKTHROUGH (TECB)











# **ISHARES ROBOTICS & ARTIFICIA (IRBO)**



# ISHARES GLOBAL INDUSTRIALS E (EXI)



## ISHARES RUSSELL TOP 200 ETF (IWL)







## ISHARES CORE MSCI EAFE ETF (IEFA)



#### ISHARES CORE S&P U.S. VALUE (IUSV)



## ISHARES TRANSPORTATION AVERA (IYT)



#### ISHARES SELF-DRIVING EV&TECH (IDRV)





## ISHARES MORNINGSTAR U.S. EQU (JKD)





# ISHARES DOW JONES U.S. ETF (IYY)



#### ISHARES MSCI INDIA ETF (INDA)



# ISHARES NORTH AMERICAN TECH- (IGN)





## ISHARES CORE AGGRESSIVE ALLO (AOA)





## ISHARES GLOBAL CONSUMER STAP (KXI)



# ISHARES US INFRASTRUCTURE (IFRA)



## ISHARES GLOBAL ENERGY ETF (IXC)



#### ISHARES NORTH AMERICAN NATUR (IGE)



# ISHARES U.S. AEROSPACE & DEF (ITA)















## ISHARES U.S. HEALTHCARE ETF (IYH)



### ISHARES EDGE MSCI USA MOMENT (MTUM)



## ISHARES GLOBAL HEALTHCARE ET (IXJ)



# IS