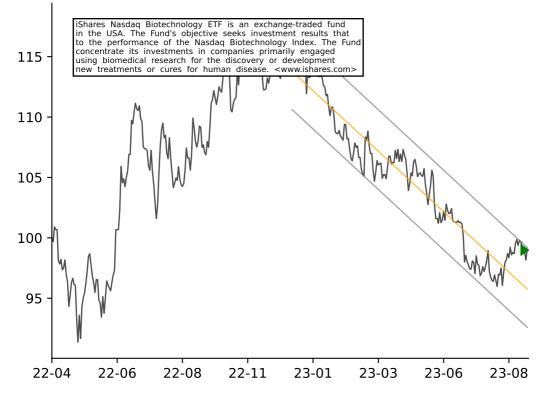

E TOTAL BOND ETF (IUSB) 115 The iShares Core Total USD Bond Market ETF is an exchange-traded incorporated in the USA. The ETF seeks to track the investment of an index composed of U.S. dollar-denominated bonds that rated either investment grade or high-yield. The fund seeks track the performance of a Bloomberg Barclays Index. <www.ishares.com> 110 105 100 95 90 22-04 22-11 22-06 22-08 23-01 23-03 23-06 23-08

## ISHARES COHEN & STEERS REIT (ICF)







### ISHARES RUSSELL TOP 200 VALU (IWX)







## ISHARES CORE DIVIDEND GROWTH (DGRO)





## ISHARES CORE MSCI DEV MKTS (IDEV)





## ISHARES US UTILITIES ETF (IDU)



## ISHARES CORE INTL STOCK ETF (IXUS)







## ISHARES IBOXX HIGH YLD CORP (HYG)











### ISHARES GLOBAL INFRASTRUCTUR (IGF)



## ISHARES NASDAQ BIOTECHNOLOGY (IBB)



### ISHARES MSCI CHINA A ETF (CNYA)



# ISHARES MSCI WORLD ETF (URTH)