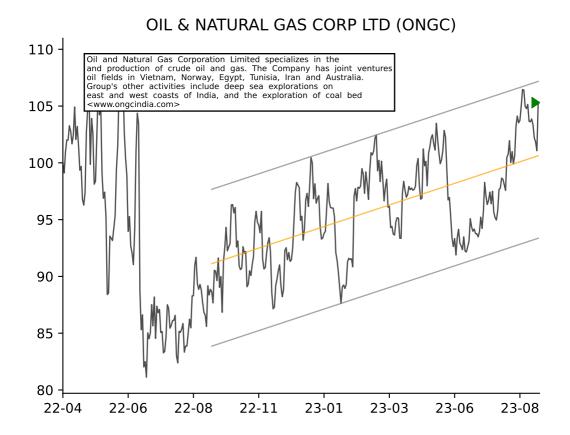

ENERGY INC (CVE)



## TENARIS SA (TEN)



# GALP ENERGIA SGPS SA (GALP) Galp Energia, SGPS, S.A. is an integrated energy company with activities Worldwide. The Company is focused in the prolific Atlantic area, including Brazil's pre-salt Santos basin and Angolan offshore, and in the world class Rovuma basin in Mozambique. Energia SGPS focuses on refining and marketing, natural gas, 120 power businesses. <www.galp.com> 110 100 90 80 22-06 22-11 23-06 22-04 22-08 23-01 23-03 23-08



## COTERRA ENERGY INC (CTRA)



## PETROCHINA CO LTD-A (601857)



## ARC RESOURCES LTD (ARX)





#### YPF S.A.-SPONSORED ADR (YPF)



#### BAKER HUGHES CO (BKR)



## PHILLIPS 66 (PSX)



#### MARATHON PETROLEUM CORP (MPC)



#### APA CORP (APA)



#### PARKLAND CORP (PKI)



#### VALERO ENERGY CORP (VLO)





#### TOURMALINE OIL CORP (TOU)



## IMPERIAL OIL LTD (IMO)



#### WASHINGTON H. SOUL PATTINSON (SOL)



## VOPAK (VPK)



#### TARGA RESOURCES CORP (TRGP)



## CHENIERE ENERGY INC (LNG)



## TOTALENERGIES SE (TTE)





## CANADIAN NATURAL RESOURCES (CNQ)





## ENEOS HOLDINGS INC (5020)



## COAL INDIA LTD (COALINDIA)



#### HESS CORP (HES)



#### DIAMONDBACK ENERGY INC (FANG)



#### EOG RESOURCES INC (EOG)



# Woodside Energy Group Ltd operates as a petroleum exploration production company. The Company offers crude oil, natural and other petroleum products. Woodside Energy Group serves worldwide. <www.woodside.com.au> 140 130 120 110 100 22-06 22-08 22-11 23-01 23-03 23-06 23-08 22-04

#### WOODSIDE ENERGY GROUP LTD (WDS)

#### AMPOL LTD (ALD)



#### **KEYERA CORP (KEY)**