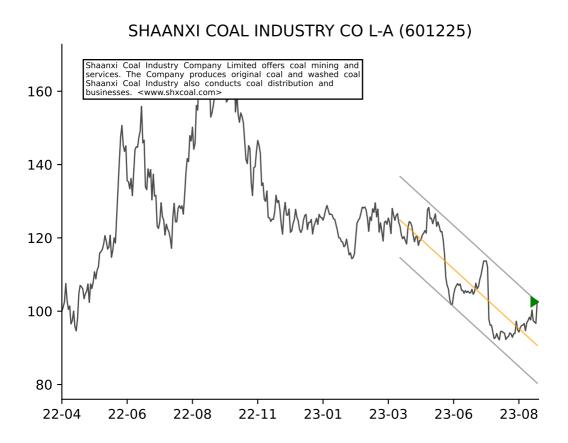

### YANTAI JEREH OILFIELD-A (002353)



#### SHANXI MEIJIN ENERGY CO LT-A (000723)



## NEW FORTRESS ENERGY INC (NFE) New Fortress Energy Inc. operates as an integrated gas-to-power The Company develops, finances, and constructs energy infrastructure New Fortress Energy serves customers in the United States. 160 140 120 100 80 60 22-04 22-06 22-08 22-11 23-01 23-03 23-06 23-08

#### ONEOK INC (OKE)



#### **DEVON ENERGY CORP (DVN)**



#### IDEMITSU KOSAN CO LTD (5019)



# FORMOSA PETROCHEMICAL CORP (6505)



#### **REPSOL SA (REP)**



#### CHINA MERCHANTS ENERGY -A (601872)



#### EXXON MOBIL CORP (XOM)



#### OMV AG (OMV)







#### KINDER MORGAN INC (KMI)



#### CHEVRON CORP (CVX)



#### GAZPROM PJSC (GAZP)



#### INTER PIPELINE LTD (IPL)







## GS HOLDINGS (078930)









#### EXXARO RESOURCES LTD (EXX)



### YANZHOU COAL MINING CO-H (1171)



## PEMBINA PIPELINE CORP (PPL)



#### SHANXI LU'AN ENVIRONMENTAL-A (601699)



### GUANGHUI ENERGY CO LTD-A (600256)



# NESTE OYJ (NESTE)





# SHANXI COKING COAL ENERGY-A (000983)



## ENBRIDGE INC (ENB)



#### CHINA SHENHUA ENERGY CO-H (1088)