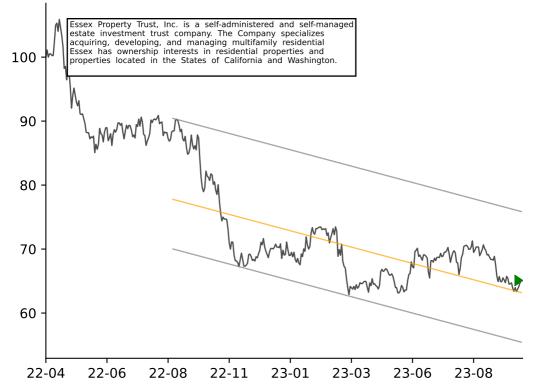

PROP REAL ESTA (CAR-UN)



# YOUNGOR GROUP CO-A (600177)



# JAPAN REAL ESTATE INVESTMENT (8952) Japan Real Estate Investment Corporation is a real estate investment (REIT) which invests in real estate and securitized real estate The Company directly invests in office properties in major of Japan. Asset management company:Japan Real Estate Asset 125 Co.,Ltd <www.j-re.co.jp> 120 115 110 105 100 95 90 85 22-11 23-03 23-06 22-04 22-06 22-08 23-01 23-08

# KE HOLDINGS INC-ADR (BEKE)



## AMERICAN HOMES 4 RENT- A (AMH)





# NEPI ROCKCASTLE PLC (NRP)



# MIRVAC GROUP (MGR)





# PROLOGIS INC (PLD)



## INVITATION HOMES INC (INVH)



## CHINA OVERSEAS PROPERTY HOLD (2669)



# AVALONBAY COMMUNITIES INC (AVB)



## NIPPON BUILDING FUND INC (8951)



#### **CBRE GROUP INC - A (CBRE)**







## WEYERHAEUSER CO (WY)



# ZHENRO PROPERTIES GROUP LTD (6158) Zhenro Properties Group Limited operates as a real estate development The Company builds and markets residential properties, office hotels, restaurants, and other related areas. Zhenro Properties also provides property management services. Zhenro Properties serves customers in China. <www.zhenrodc.com> 100 80 60 40 20 22-06 22-08 23-06 22-04 22-11 23-01 23-03 23-08



# SWISS PRIME SITE-REG (SPSN)



# LENDLEASE GROUP (LLC)



## TRICON RESIDENTIAL INC (TCN)



# STOCKLAND (SGP)



## SEAZEN GROUP LTD (1030)



# **ORIX JREIT INC (8954)**



# EQUITY RESIDENTIAL (EQR)



## CHINA EVERGRANDE GROUP (3333)









#### AZRIELI GROUP LTD (AZRG)





## SIMON PROPERTY GROUP INC (SPG)



# **REGENCY CENTERS CORP (REG)**



# JAPA