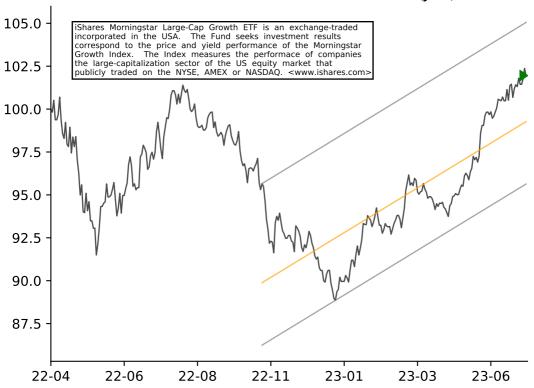

## ISHARES EXPANDED TECH SECTOR (IGM)



# ISHARES US TECH BREAKTHROUGH (TECB) iShares U.S. Tech Breakthrough Multisector ETF is an exchange-traded incorporated in the USA. The Fund seeks to track the investment of the NYSE FactSet U.S. Tech Breakthrough Index. <www.ishares.com>



115

## ISHARES EXPANDED TECH-SOFTWA (IGV)



## ISHARES U.S. HOME CONSTRUCTI (ITB)



## ISHARES PHLX SEMICONDUCTOR E (SOXX)



# ISHARES RUSSELL TOP 200 GROW (IWY)



## ISHARES GLOBAL COMM SERVICES (IXP)



## ISHARES MORNINGSTAR GROWTH E (JKE)



## ISHARES CORE MSCI EUROPE (IEUR)



## ISHARES GLOBAL INDUSTRIALS E (EXI)



## ISHARES EUROPE ETF (IEV)



## ISHARES CORE MSCI EAFE ETF (IEFA)



## ISHARES CORE MSCI DEV MKTS (IDEV)



## ISHARES MSCI ACWI EX US ETF (ACWX)



## ISHARES ROBOTICS & ARTIFICIA (IRBO)



## ISHARES CORE INTL STOCK ETF (IXUS)



## ISHARES RUSSELL 1000 GROWTH (IWF)



# ISHARES S&P 500 VALUE ETF (IVE)



## ISHARES MSCI GLOBAL GOLD MIN (RING)



## ISHARES RUSSELL TOP 200 ETF (IWL)



## ISHARES U.S. INDUSTRIALS ETF (IYJ)



## ISHARES CORE GROWTH ALLOCATI (AOR)



## ISHARES RUSSELL 3000 ETF (IWV)



#### ISHARES SELF-DRIVING EV&TECH (IDRV)



## ISHARES S&P 500 GROWTH ETF (IVW)



## ISHARES GLOBAL CONSUMER STAP (KXI)



## ISHARES TRANSPORTATION AVERA (IYT)



## ISHARES CORE S&P U.S. GROWTH (IUSG)