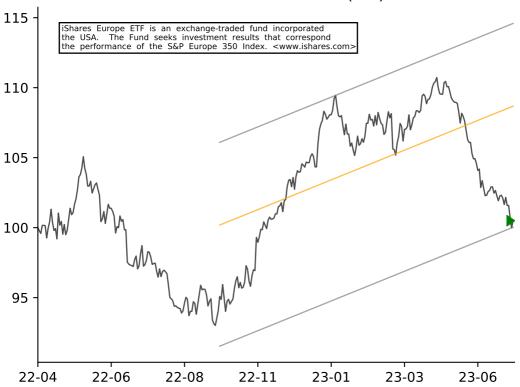

## ISHARES EXPANDED TECH SECTOR (IGM)



# ISHARES US TECH BREAKTHROUGH (TECB) iShares U.S. Tech Breakthrough Multisector ETF is an exchange-traded incorporated in the USA. The Fund seeks to track the investment of the NYSE FactSet U.S. Tech Breakthrough Index. <www.ishares.com>



115

## ISHARES EXPANDED TECH-SOFTWA (IGV)



## ISHARES U.S. HOME CONSTRUCTI (ITB)



## ISHARES PHLX SEMICONDUCTOR E (SOXX)



# ISHARES RUSSELL TOP 200 GROW (IWY)



## ISHARES GLOBAL COMM SERVICES (IXP)



## ISHARES MORNINGSTAR GROWTH E (JKE)



## ISHARES CORE MSCI EUROPE (IEUR)



## ISHARES GLOBAL INDUSTRIALS E (EXI)



## ISHARES EUROPE ETF (IEV)



## ISHARES CORE MSCI EAFE ETF (IEFA)



## ISHARES CORE MSCI DEV MKTS (IDEV)



## ISHARES MSCI ACWI EX US ETF (ACWX)



## ISHARES ROBOTICS & ARTIFICIA (IRBO)



## ISHARES CORE INTL STOCK ETF (IXUS)



## ISHARES RUSSELL 1000 GROWTH (IWF)



# ISHARES S&P 500 VALUE ETF (IVE)



## ISHARES MSCI GLOBAL GOLD MIN (RING)



## ISHARES RUSSELL TOP 200 ETF (IWL)



## ISHARES U.S. INDUSTRIALS ETF (IYJ)



## ISHARES CORE GROWTH ALLOCATI (AOR)



## ISHARES RUSSELL 3000 ETF (IWV)



#### ISHARES SELF-DRIVING EV&TECH (IDRV)



## ISHARES S&P 500 GROWTH ETF (IVW)



## ISHARES GLOBAL CONSUMER STAP (KXI)



## ISHARES TRANSPORTATION AVERA (IYT)



## ISHARES CORE S&P U.S. GROWTH (IUSG)



## ISHARES RUSSELL 1000 ETF (IWB)



## ISHARES MORNINGSTAR U.S. EQU (JKD)



# ISHARES DOW JONES U.S. ETF (I