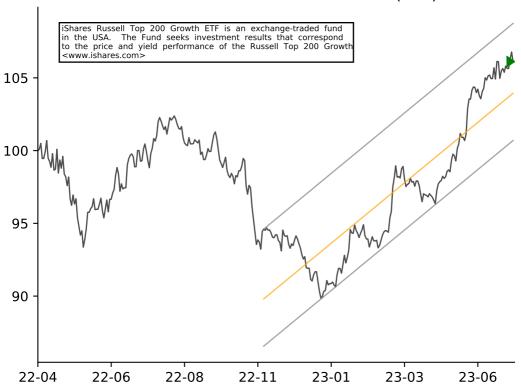

## ISHARES EXPANDED TECH SECTOR (IGM)



# ISHARES US TECH BREAKTHROUGH (TECB) iShares U.S. Tech Breakthrough Multisector ETF is an exchange-traded incorporated in the USA. The Fund seeks to track the investment of the NYSE FactSet U.S. Tech Breakthrough Index. <www.ishares.com>



115

## ISHARES EXPANDED TECH-SOFTWA (IGV)



## ISHARES U.S. HOME CONSTRUCTI (ITB)



## ISHARES PHLX SEMICONDUCTOR E (SOXX)



# ISHARES RUSSELL TOP 200 GROW (IWY)



## ISHARES GLOBAL COMM SERVICES (IXP)



## ISHARES MORNINGSTAR GROWTH E (JKE)



## ISHARES CORE MSCI EUROPE (IEUR)



## ISHARES GLOBAL INDUSTRIALS E (EXI)



## ISHARES EUROPE ETF (IEV)



## ISHARES CORE MSCI EAFE ETF (IEFA)



## ISHARES CORE MSCI DEV MKTS (IDEV)



## ISHARES MSCI ACWI EX US ETF (ACWX)



## ISHARES ROBOTICS & ARTIFICIA (IRBO)



## ISHARES CORE INTL STOCK ETF (IXUS)



## ISHARES RUSSELL 1000 GROWTH (IWF)



# ISHARES S&P 500 VALUE ETF (IVE)



## ISHARES MSCI GLOBAL GOLD MIN (RING)



## ISHARES RUSSELL TOP 200 ETF (IWL)



## ISHARES U.S. INDUSTRIALS ETF (IYJ)



## ISHARES CORE GROWTH ALLOCATI (AOR)



## ISHARES RUSSELL 3000 ETF (IWV)



#### ISHARES SELF-DRIVING EV&TECH (IDRV)



## ISHARES S&P 500 GROWTH ETF (IVW)



## ISHARES GLOBAL CONSUMER STAP (KXI)