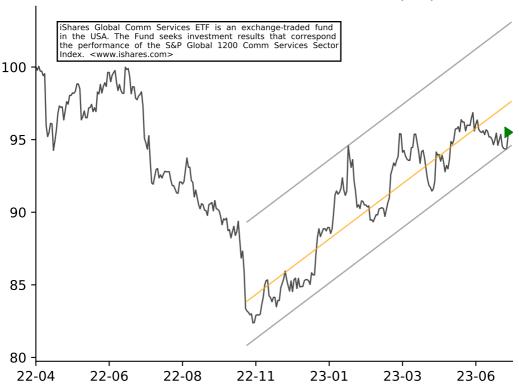

## ISHARES EXPANDED TECH SECTOR (IGM)



# ISHARES US TECH BREAKTHROUGH (TECB) iShares U.S. Tech Breakthrough Multisector ETF is an exchange-traded incorporated in the USA. The Fund seeks to track the investment of the NYSE FactSet U.S. Tech Breakthrough Index. <www.ishares.com>



115

## ISHARES EXPANDED TECH-SOFTWA (IGV)



## ISHARES U.S. HOME CONSTRUCTI (ITB)



## ISHARES PHLX SEMICONDUCTOR E (SOXX)



# ISHARES RUSSELL TOP 200 GROW (IWY)



## ISHARES GLOBAL COMM SERVICES (IXP)



## ISHARES MORNINGSTAR GROWTH E (JKE)



## ISHARES CORE MSCI EUROPE (IEUR)



## ISHARES GLOBAL INDUSTRIALS E (EXI)



## ISHARES EUROPE ETF (IEV)



## ISHARES CORE MSCI EAFE ETF (IEFA)



## ISHARES CORE MSCI DEV MKTS (IDEV)



## ISHARES MSCI ACWI EX US ETF (ACWX)



## ISHARES ROBOTICS & ARTIFICIA (IRBO)



## ISHARES CORE INTL STOCK ETF (IXUS)



## ISHARES RUSSELL 1000 GROWTH (IWF)



# ISHARES S&P 500 VALUE ETF (IVE)



## ISHARES MSCI GLOBAL GOLD MIN (RING)



## ISHARES RUSSELL TOP 200 ETF (IWL)



## ISHARES U.S. INDUSTRIALS ETF (IYJ)



## ISHARES CORE GROWTH ALLOCATI (AOR)



## ISHARES RUSSELL 3000 ETF (IWV)



#### ISHARES SELF-DRIVING EV&TECH (IDRV)



## ISHARES S&P 500 GROWTH ETF (IVW)



## ISHARES GLOBAL CONSUMER STAP (KXI)



## ISHARES TRANSPORTATION AVERA (IYT)