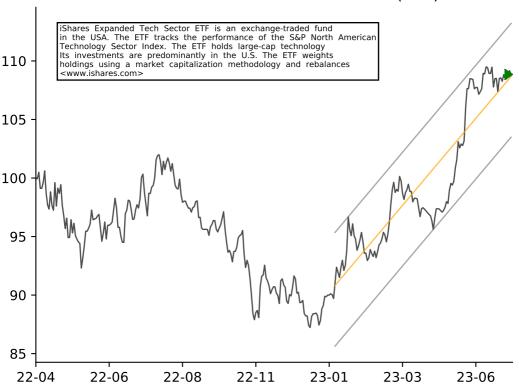

## ISHARES EXPANDED TECH SECTOR (IGM)



# ISHARES US TECH BREAKTHROUGH (TECB) iShares U.S. Tech Breakthrough Multisector ETF is an exchange-traded incorporated in the USA. The Fund seeks to track the investment of the NYSE FactSet U.S. Tech Breakthrough Index. <www.ishares.com>



115

## ISHARES EXPANDED TECH-SOFTWA (IGV)



## ISHARES U.S. HOME CONSTRUCTI (ITB)



## ISHARES PHLX SEMICONDUCTOR E (SOXX)



# ISHARES RUSSELL TOP 200 GROW (IWY)



## ISHARES GLOBAL COMM SERVICES (IXP)



## ISHARES MORNINGSTAR GROWTH E (JKE)



## ISHARES CORE MSCI EUROPE (IEUR)



## ISHARES GLOBAL INDUSTRIALS E (EXI)



## ISHARES EUROPE ETF (IEV)



## ISHARES CORE MSCI EAFE ETF (IEFA)



## ISHARES CORE MSCI DEV MKTS (IDEV)



## ISHARES MSCI ACWI EX US ETF (ACWX)



## ISHARES ROBOTICS & ARTIFICIA (IRBO)



## ISHARES CORE INTL STOCK ETF (