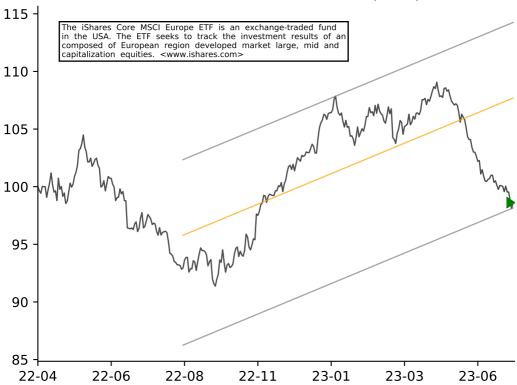

## ISHARES EXPANDED TECH SECTOR (IGM)



# ISHARES US TECH BREAKTHROUGH (TECB) iShares U.S. Tech Breakthrough Multisector ETF is an exchange-traded incorporated in the USA. The Fund seeks to track the investment of the NYSE FactSet U.S. Tech Breakthrough Index. <www.ishares.com>



115

## ISHARES EXPANDED TECH-SOFTWA (IGV)



## ISHARES U.S. HOME CONSTRUCTI (ITB)



## ISHARES PHLX SEMICONDUCTOR E (SOXX)



# ISHARES RUSSELL TOP 200 GROW (IWY)



## ISHARES GLOBAL COMM SERVICES (IXP)



## ISHARES MORNINGSTAR GROWTH E (JKE)



## ISHARES CORE MSCI EUROPE (IEUR)



## ISHARES GLOBAL INDUSTRIALS E (EXI)



## ISHARES EUROPE ETF (IEV)



## ISHARES CORE MSCI EAFE ETF (IEFA)



## ISHARES CORE MSCI DEV MKTS (IDEV)



## ISHARES MSCI ACWI EX US ETF (ACWX)



## ISHARES ROBOTICS & ARTIFICIA (IRBO)



## ISHARES CORE INTL STOCK ETF (IXUS)



## ISHARES RUSSELL 1000 GROWTH (IWF)



# ISHARES S&P 500 VALUE ETF (IVE)



## ISHARES MSCI GLOBAL GOLD MIN (RING)



## ISHARES RUSSELL TOP 200 ETF (IWL)



## ISHARES U.S. INDUSTRIALS ETF (IYJ)



## ISHARES CORE GROWTH ALLOCATI (AOR)



## ISHARES RUSSELL 3000 ETF (IWV)



#### ISHARES SELF-DRIVING EV&TECH (IDRV)



## ISHARES S&P 500 GROWTH ETF (IVW)



## ISHARES GLOBAL CONSUMER STAP (KXI)



## ISHARES TRANSPORTATION AVERA (IYT)



## ISHARES CORE S&P U.S. GROWTH (IUSG)



## ISHARES RUSSELL 1000 ETF (IWB)