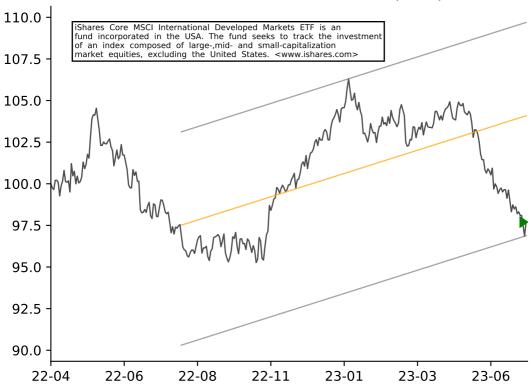

## ISHARES EXPANDED TECH SECTOR (IGM)



# ISHARES US TECH BREAKTHROUGH (TECB) iShares U.S. Tech Breakthrough Multisector ETF is an exchange-traded incorporated in the USA. The Fund seeks to track the investment of the NYSE FactSet U.S. Tech Breakthrough Index. <www.ishares.com>



115

## ISHARES EXPANDED TECH-SOFTWA (IGV)



## ISHARES U.S. HOME CONSTRUCTI (ITB)



## ISHARES PHLX SEMICONDUCTOR E (SOXX)



# ISHARES RUSSELL TOP 200 GROW (IWY)



## ISHARES GLOBAL COMM SERVICES (IXP)



## ISHARES MORNINGSTAR GROWTH E (JKE)



## ISHARES CORE MSCI EUROPE (IEUR)



## ISHARES GLOBAL INDUSTRIALS E (EXI)



## ISHARES EUROPE ETF (IEV)



## ISHARES CORE MSCI EAFE ETF (IEFA)



## ISHARES CORE MSCI DEV MKTS (IDEV)



## ISHARES MSCI ACWI EX US ETF (ACWX)



## ISHARES ROBOTICS & ARTIFICIA (IRBO)



## ISHARES CORE INTL STOCK ETF (IXUS)



## ISHARES RUSSELL 1000 GROWTH (IWF)



# ISHARES S&P 500 VALUE ETF (IVE)



## ISHARES MSCI GLOBAL GOLD MIN (RING)



## ISHARES RUSSELL TOP 200 ETF (IWL)



## ISHARES U.S. INDUSTRIALS ETF (IYJ)



## ISHARES CORE GROWTH ALLOCATI (AOR)



## ISHARES RUSSELL 3000 ETF (IWV)



#### ISHARES SELF-DRIVING EV&TECH (IDRV)



## ISHARES S&P 500 GROWTH ETF (IVW)



## ISHARES GLOBAL CONSUMER STAP (KXI)



## ISHARES TRANSPORTATION AVERA (IYT)



## ISHARES CORE S&P U.S. GROWTH (IUSG)



## ISHARES RUSSELL 1000 ETF (IWB)



## ISHARES MORNINGSTAR U.S. EQU (JKD)



# ISHARES DOW JONES U.S. ETF (IYY)



# ISHARES CYBERSECURITY & TECH (IHAK)



# ISHARES MORNINGSTAR VALUE ET (