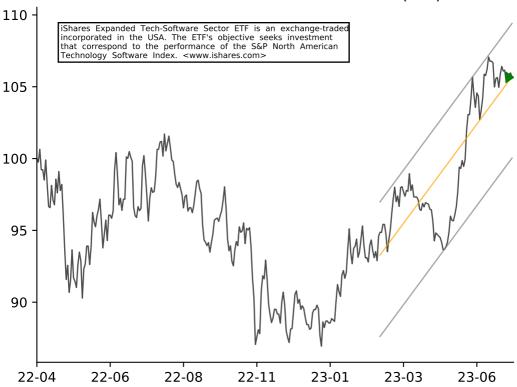

## ISHARES EXPANDED TECH SECTOR (IGM)



# ISHARES US TECH BREAKTHROUGH (TECB) iShares U.S. Tech Breakthrough Multisector ETF is an exchange-traded incorporated in the USA. The Fund seeks to track the investment of the NYSE FactSet U.S. Tech Breakthrough Index. <www.ishares.com>



115

## ISHARES EXPANDED TECH-SOFTWA (IGV)



## ISHARES U.S. HOME CONSTRUCTI (ITB)



## ISHARES PHLX SEMICONDUCTOR E (SOXX)



# ISHARES RUSSELL TOP 200 GROW (IWY)



## ISHARES GLOBAL COMM SERVICES (IXP)



## ISHARES MORNINGSTAR GROWTH E (JKE)



## ISHARES CORE MSCI EUROPE (IEUR)



## ISHARES GLOBAL INDUSTRIALS E (EXI)



## ISHARES EUROPE ETF (IEV)



## ISHARES CORE MSCI EAFE ETF (IEFA)



## ISHARES CORE MSCI DEV MKTS (IDEV)



## ISHARES MSCI ACWI EX US ETF (ACWX)



## ISHARES ROBOTICS & ARTIFICIA (IRBO)



## ISHARES CORE INTL STOCK ETF (IXUS)



## ISHARES RUSSELL 1000 GROWTH (IWF)



# ISHARES S&P 500 VALUE ETF (IVE)



## ISHARES MSCI GLOBAL GOLD MIN (RING)



## ISHARES RUSSELL TOP 200 ETF (IWL)



## ISHARES U.S. INDUSTRIALS ETF (IYJ)



## ISHARES CORE GROWTH ALLOCATI (AOR)



## ISHARES RUSSELL 3000 ETF (IWV)



#