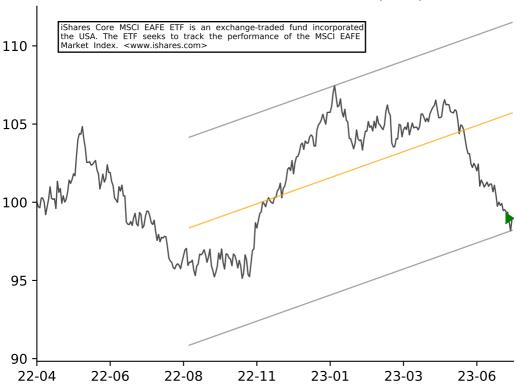

## ISHARES EXPANDED TECH SECTOR (IGM)



# ISHARES US TECH BREAKTHROUGH (TECB) iShares U.S. Tech Breakthrough Multisector ETF is an exchange-traded incorporated in the USA. The Fund seeks to track the investment of the NYSE FactSet U.S. Tech Breakthrough Index. <www.ishares.com>



115

## ISHARES EXPANDED TECH-SOFTWA (IGV)



## ISHARES U.S. HOME CONSTRUCTI (ITB)



## ISHARES PHLX SEMICONDUCTOR E (SOXX)



# ISHARES RUSSELL TOP 200 GROW (IWY)



## ISHARES GLOBAL COMM SERVICES (IXP)



## ISHARES MORNINGSTAR GROWTH E (JKE)



## ISHARES CORE MSCI EUROPE (IEUR)



## ISHARES GLOBAL INDUSTRIALS E (EXI)



## ISHARES EUROPE ETF (IEV)



## ISHARES CORE MSCI EAFE ETF (IEFA)



## ISHARES CORE MSCI DEV MKTS (IDEV)



## ISHARES MSCI ACWI EX US ETF (ACWX)



## ISHARES ROBOTICS & ARTIFICIA (IRBO)



## ISHARES CORE INTL STOCK ETF (IXUS)



## ISHARES RUSSELL 1000 GROWTH (IWF)



# ISHARES S&P 500 VALUE ETF (IVE)



## ISHARES MSCI GLOBAL GOLD MIN (RING)



## ISHARES RUSSELL TOP 200 ETF (IWL)



## ISHARES U.S. INDUSTRIALS ETF (IYJ)



## ISHARES CORE GROWTH ALLOCATI (AOR)



## ISHARES RUSSELL 3000 ETF (IWV)



#### ISHARES SELF-DRIVING EV&TECH (IDRV)



## ISHARES S&P 500 GROWTH ETF (IVW)



## ISHARES GLOBAL CONSUMER STAP (KXI)



## ISHARES TRANSPORTATION AVERA (IYT)



## ISHARES CORE S&P U.S. GROWTH (IUSG)



## ISHARES RUSSELL 1000 ETF (IWB)



## ISHARES MORNINGSTAR U.S. EQU (JKD)



# ISHARES DOW JONES U.S. ETF (IYY)



# ISHARES CYBERSECURITY & TECH (I