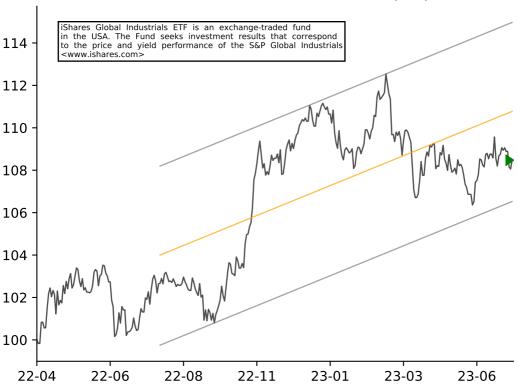

## ISHARES EXPANDED TECH SECTOR (IGM)



# ISHARES US TECH BREAKTHROUGH (TECB) iShares U.S. Tech Breakthrough Multisector ETF is an exchange-traded incorporated in the USA. The Fund seeks to track the investment of the NYSE FactSet U.S. Tech Breakthrough Index. <www.ishares.com>



115

## ISHARES EXPANDED TECH-SOFTWA (IGV)



## ISHARES U.S. HOME CONSTRUCTI (ITB)



## ISHARES PHLX SEMICONDUCTOR E (SOXX)



# ISHARES RUSSELL TOP 200 GROW (IWY)



## ISHARES GLOBAL COMM SERVICES (IXP)



## ISHARES MORNINGSTAR GROWTH E (JKE)



## ISHARES CORE MSCI EUROPE (IEUR)



## ISHARES GLOBAL INDUSTRIALS E (EXI)



## ISHARES EUROPE ETF (IEV)



## ISHARES CORE MSCI EAFE ETF (IEFA)



## ISHARES CORE MSCI DEV MKTS (IDEV)



## ISHARES MSCI ACWI EX US ETF (ACWX)



## ISHARES ROBOTICS & ARTIFICIA (IRBO)



## ISHARES CORE INTL STOCK ETF (IXUS)



## ISHARES RUSSELL 1000 GROWTH (IWF)



# ISHARES S&P 500 VALUE ETF (IVE)



## ISHARES MSCI GLOBAL GOLD MIN (RING)



## ISHARES RUSSELL TOP 200 ETF (IWL)



## ISHARES U.S. INDUSTRIALS ETF (IYJ)



## ISHARES CORE GROWTH ALLOCATI (AOR)



## ISHARES RUSSELL 3000 ETF (IWV)



#### ISHARES SELF-DRIVING EV&TECH (IDRV)



## ISHARES S&P 500 GROWTH ETF (IVW)



## ISHARES GLOBAL CONSUMER STAP (KXI)



## ISHARES TRANSPORTATION AVERA (IYT)



## ISHARES CORE S&P U.S. GROWTH (IUSG)



## ISHARES RUSSELL 1000 ETF (IWB)



## ISHARES MORNINGSTAR U.S. EQU (JKD)