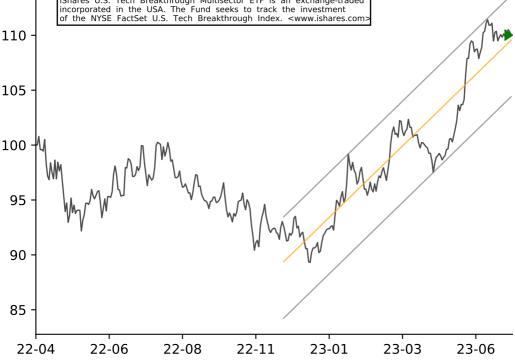

# ISHARES US TECH BREAKTHROUGH (TECB) iShares U.S. Tech Breakthrough Multisector ETF is an exchange-traded incorporated in the USA. The Fund seeks to track the investment of the NYSE FactSet U.S. Tech Breakthrough Index. <www.ishares.com>