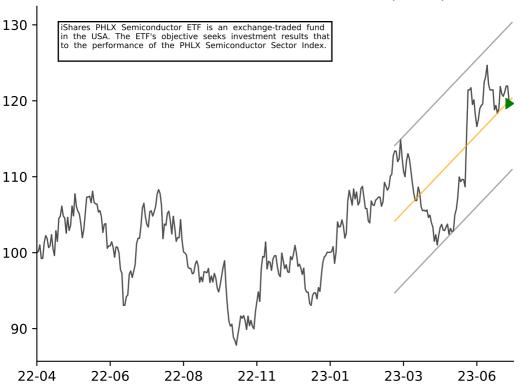

## ISHARES EXPANDED TECH SECTOR (IGM)



# ISHARES US TECH BREAKTHROUGH (TECB) iShares U.S. Tech Breakthrough Multisector ETF is an exchange-traded incorporated in the USA. The Fund seeks to track the investment of the NYSE FactSet U.S. Tech Breakthrough Index. <www.ishares.com>



115

## ISHARES EXPANDED TECH-SOFTWA (IGV)



## ISHARES U.S. HOME CONSTRUCTI (ITB)



## ISHARES PHLX SEMICONDUCTOR E (SOXX)



# ISHARES RUSSELL TOP 200 GROW (IWY)



## ISHARES GLOBAL COMM SERVICES (IXP)



## ISHARES MORNINGSTAR GROWTH E (JKE)



## ISHARES CORE MSCI EUROPE (IEUR)



## ISHARES GLOBAL INDUSTRIALS E (EXI)



## ISHARES EUROPE ETF (IEV)



## ISHARES CORE MSCI EAFE ETF (IEFA)



## ISHARES CORE MSCI DEV MKTS (IDEV)



## ISHARES MSCI ACWI EX US ETF (ACWX)



## ISHARES ROBOTICS & ARTIFICIA (IRBO)



## ISHARES CORE INTL STOCK ETF (IXUS)



## ISHARES RUSSELL 1000 GROWTH (IWF)



# ISHARES S&P 500 VALUE ETF (IVE)



## ISHARES MSCI GLOBAL GOLD MIN (RING)



## ISHARES RUSSELL TOP 200 ETF (IWL)



## ISHARES U.S. INDUSTRIALS ETF (IYJ)



## ISHARES CORE GROWTH ALLOCATI (AOR)



## ISHARES RUSSELL 3000 ETF (IWV)



#### ISHARES SELF-DRIVING EV&TECH (IDRV)



## ISHARES S&P 500 GROWTH ETF (IVW)



#