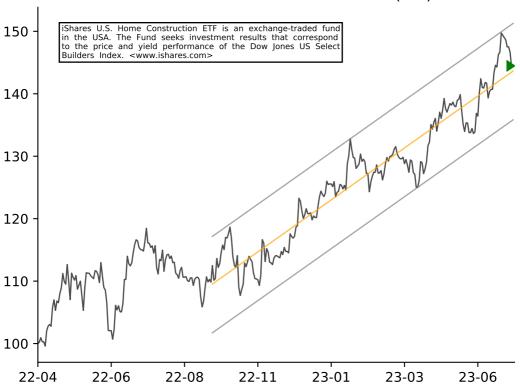

## ISHARES EXPANDED TECH SECTOR (IGM)



# ISHARES US TECH BREAKTHROUGH (TECB) iShares U.S. Tech Breakthrough Multisector ETF is an exchange-traded incorporated in the USA. The Fund seeks to track the investment of the NYSE FactSet U.S. Tech Breakthrough Index. <www.ishares.com>



115

## ISHARES EXPANDED TECH-SOFTWA (IGV)



## ISHARES U.S. HOME CONSTRUCTI (ITB)



## ISHARES PHLX SEMICONDUCTOR E (SOXX)



# ISHARES RUSSELL TOP 200 GROW (IWY)



## ISHARES GLOBAL COMM SERVICES (IXP)



## ISHARES MORNINGSTAR GROWTH E (JKE)



## ISHARES CORE MSCI EUROPE (IEUR)



## ISHARES GLOBAL INDUSTRIALS E (EXI)



## ISHARES EUROPE ETF (IEV)



## ISHARES CORE MSCI EAFE ETF (IEFA)



## ISHARES CORE MSCI DEV MKTS (IDEV)



## ISHARES MSCI ACWI EX US ETF (ACWX)



## ISHARES ROBOTICS & ARTIFICIA (IRBO)



## ISHARES CORE INTL STOCK ETF (IXUS)



## ISHARES RUSSELL 1000 GROWTH (IWF)



# ISHARES S&P 500 VALUE ETF (IVE)



## ISHARES MSCI GLOBAL GOLD MIN (RING)



## ISHARES RUSSELL TOP 200 ETF (IWL)



## ISHARES U.S. INDUSTRIALS ETF (IYJ)



## ISHARES CORE GROWTH ALLOCATI (AOR)



## ISHARES RUSSELL 3000 ETF (IWV)



#### ISHARES SELF-DRIVING EV&TECH (IDRV)