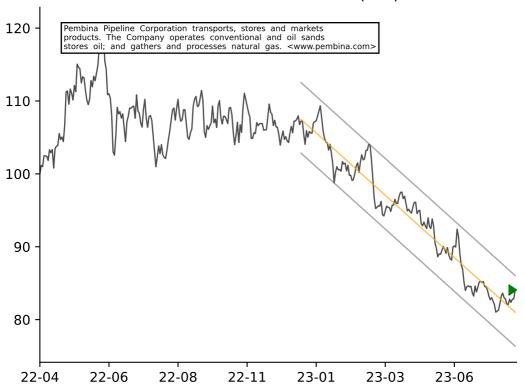

#### YANZHOU COAL MINING CO-A (600188)



#### **ENBRIDGE INC (ENB)**



#### FORMOSA PETROCHEMICAL CORP (6505)



#### TC ENERGY CORP (TRP)



## **TOTALENERGIES SE (TTE)**



## CABOT OIL & GAS CORP (CBT)



#### SHAANXI COAL INDUSTRY CO L-A (601225)



## SUNCOR ENERGY INC (SU)



# OMV AG (OMV)



## CHEVRON CORP (CVX)



#### CHINA SHENHUA ENERGY CO-H (1088)



# YANZHOU COAL MINING CO-H (1171) 180 Yanzhou Coal Mining Company Limited operates coal businesses. Company produces fine coal, blown coal, power coal, and coal products. Yanzhou Coal Mining also conducts power generation, transport, machinery manufacturing, and heating businesses. 160 140 120 100 80 60 22-04 22-06 23-01

22-11

23-03

23-06

22-08

#### SHANXI LU'AN ENVIRONMENTAL-A (601699)



## PEMBINA PIPELINE CORP (PPL)



# GS HOLDINGS (078930)



# SHANXI COKING COAL ENERGY-A (000983)



# EXXARO RESOURCES LTD (EXX)



# **NESTE OYJ (NESTE)**



#### GUANGHUI ENERGY CO LTD-A (600256)